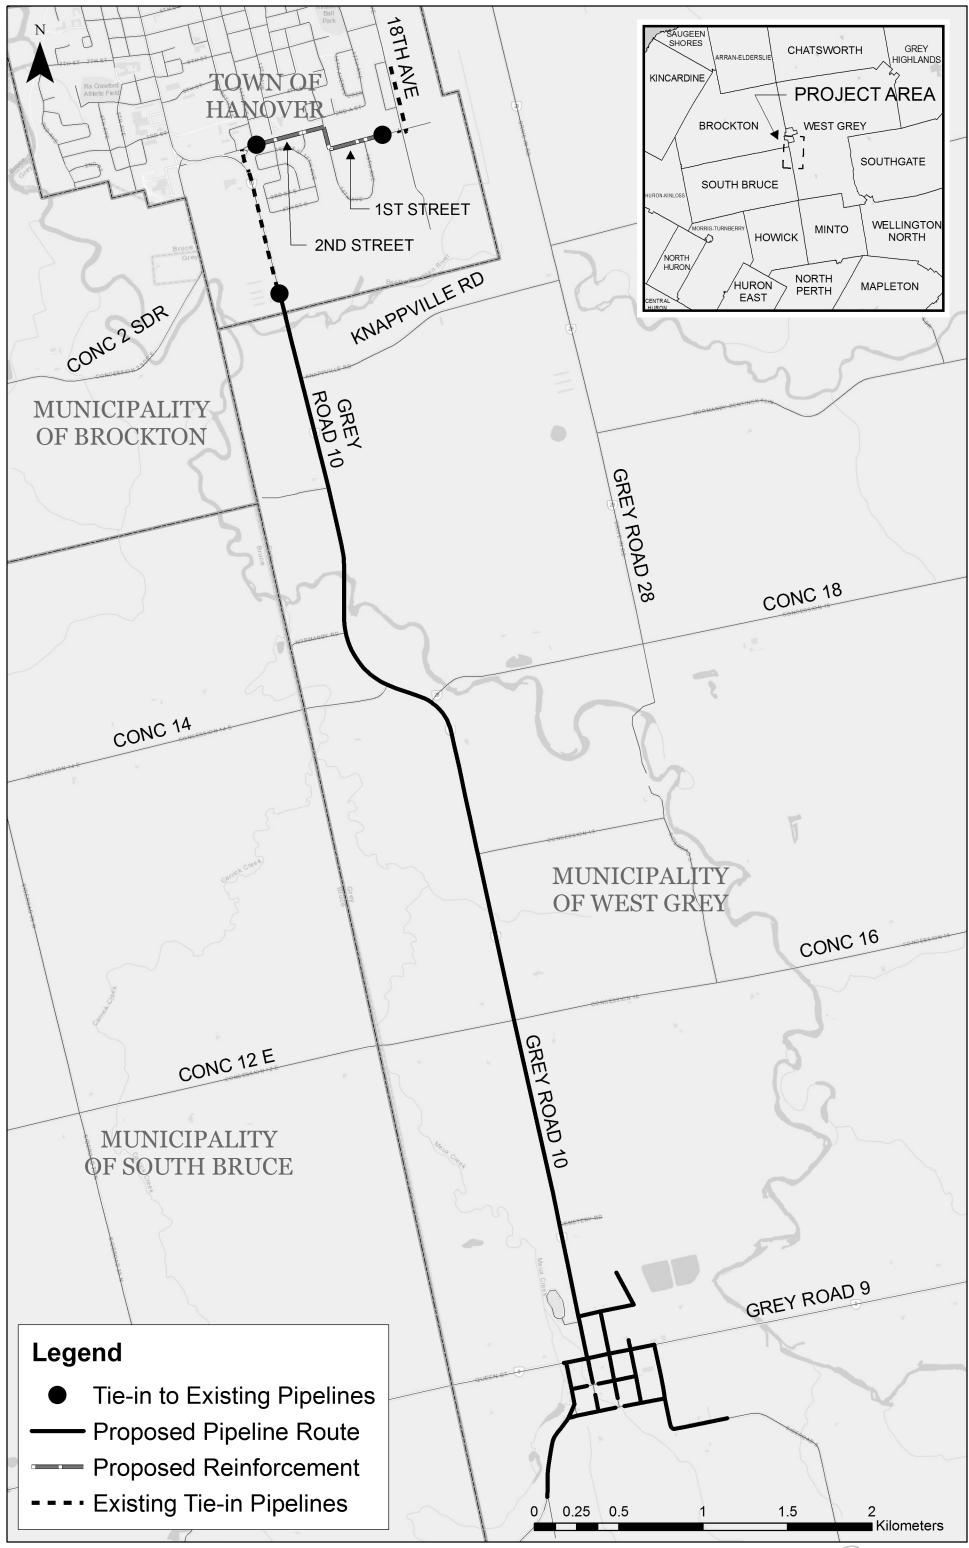

# **APPLICATION**

- 1. Enbridge Gas Inc. ("Enbridge Gas" or the "Company") hereby applies to the Ontario Energy Board ("OEB") pursuant to section 90(1) of the Ontario Energy Board Act, 1998, S.O. 1998, c. 15, Schedule B (the "Act"), for an order granting leave to construct natural gas pipelines and facilities, as described herein, in the Town of Hanover and the Municipality of West Grey, Ontario ("Project"). The specific pipeline facilities for which the Company is seeking OEB approval through this Application consist of:
  - (i) Approximately 4.8 km of Nominal Pipe Size ("NPS") 2 polyethylene ("PE") natural gas distribution pipeline, and
  - (ii) Approximately 7.6 km of NPS 6 PE natural gas pipeline, consisting of approximately 6.7 km of supply lateral and 0.9 km of reinforcement pipeline.
- 2. For ease of reference and to assist the OEB with preparation of the notice of application for the Project, a map of the proposed facilities is included as Attachment 1 to this Exhibit.

# Neustadt Community Expansion Project

Filed: 2023-09-15 EB-2023-0261 Exhibit B Tab 1 Schedule 1 Page 1 of 7 Plus Attachments