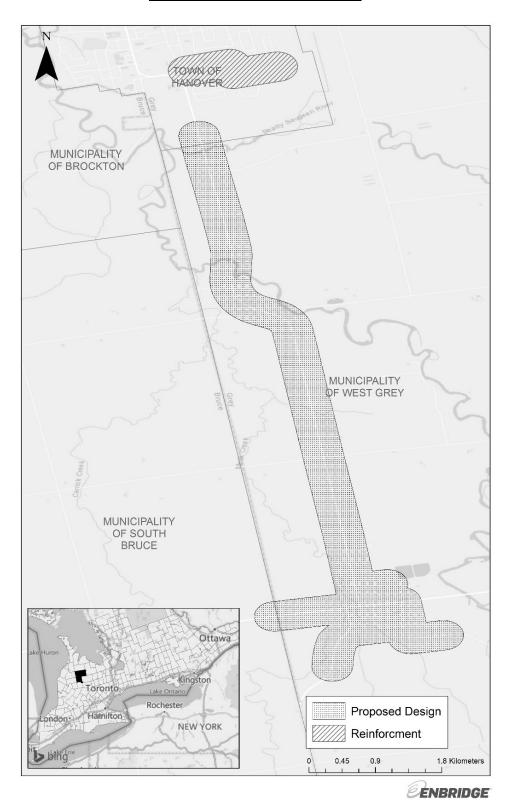

# **APPLICATION**

- 1. Enbridge Gas Inc. ("Enbridge Gas" or the "Company") hereby applies to the Ontario Energy Board ("OEB") pursuant to section 90(1) of the Ontario Energy Board Act, 1998, S.O. 1998, c. 15, Schedule B (the "Act"), for an order granting leave to construct natural gas pipelines and facilities, as described herein, in the Town of Hanover and the Municipality of West Grey, Ontario ("Project"). The specific pipeline facilities for which the Company is seeking OEB approval through this Application consist of:
  - (i) Approximately 4.8 km of Nominal Pipe Size ("NPS") 2 polyethylene ("PE") natural gas distribution pipeline, and
  - (ii) Approximately 7.6 km of NPS 6 PE natural gas pipeline, consisting of approximately 6.7 km of supply lateral and 0.9 km of reinforcement pipeline.
- 2. For ease of reference and to assist the OEB with preparation of the notice of application for the Project, a map of the proposed facilities is included as Attachment 1 to this Exhibit.

# Introduction

- 1. The Neustadt Community Expansion Project will make natural gas available to approximately 230 customers in the community of Neustadt in the Municipality of West Grey. Expansion of Enbridge Gas's natural gas distribution system within the community of Neustadt will further the Government of Ontario's efforts pursuant to its Natural Gas Expansion Program ("NGEP") to have gas service made available to communities in Ontario that are currently not served.
- 2. The Project is composed of:
  - Approximately 4.8 km of NPS 2 PE natural gas distribution pipeline,
  - 7.6 km of NPS 6 PE natural gas pipeline, consisting of approximately 6.7 km of supply lateral and 0.9 km of reinforcement pipeline, and
  - Ancillary facilities (customer services including meters, regulators, and service pipelines).