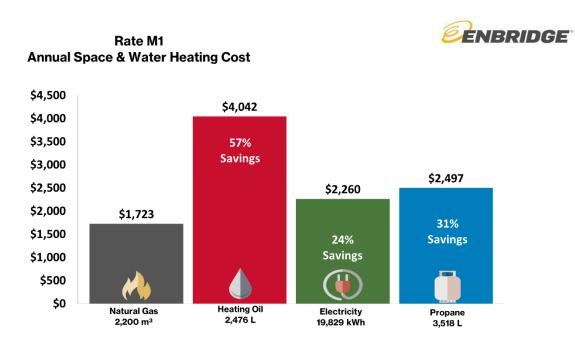

Filed: 2023-09-15 EB-2023-0261 Exhibit B Tab 1 Schedule 1 Page 4 of 7 Plus Attachments

proposed \$0.23 per m³ System Expansion Surcharge ("SES"). The data shown in Figure 1 is based on July 2023 QRAM rates and is calculated assuming a typical Rate M1 residential customer consuming 2,200 m³ of natural gas per year. Based on the most recent prices available, a typical residential Rate M1 customer saves 57% compared to heating oil, 24% compared to electricity and 31% compared to propane.<sup>4</sup> Importantly, the electricity prices utilized in Figure 1 include the Ontario Electricity Rebate which effectively suppresses the cost of electricity.

Filed: 2023-09-15 EB-2023-0261 Exhibit B Tab 1 Schedule 1 Page 5 of 7 Plus Attachments

Figure 1: Annual Energy Costs & Savings Versus Natural Gas, Including SES

Notes: Natural gas price is based on Rate M1 rates in effect as of July 1, 2023, and includes the \$0.23 per m³ expansion surcharge. Oil and propane prices are based on the latest available retail prices. Electricity rates based on Hydro One Distribution rates (Mid-density R1) as of Jan. 1, 2023, and Regulated Price Plan (RPP) customers that are on Time-Of-Use (TOU) pricing. It includes the Ontario Electricity Rebate (OCE). Electric cold climate air is source heat pumps are available but not included in the savings calculations. Coal cold climate air source heat pumps are available but not included in the savings calculations. Coal climate air save been calculated for the equivalent energy consumed and include all service, delivery and energy charges. The Federal carbon charge is included for all energy types as reported and expected to increase annually depending on government policies. HST is not included.

12. Recent pricing data for natural gas and alternative fuels continue to show cost savings despite the \$0.23/m³ SES. Table 1 below estimates the average customer in the Project area can achieve annual energy cost savings of approximately \$1,045 through conversion to natural gas. Annual energy costs by fuel type are based on the calculations used to develop Figure 1.

Filed: 2023-09-15 EB-2023-0261 Exhibit B Tab 1 Schedule 1 Page 6 of 7 Plus Attachments

Table 1: Estimated Annual Fuel Costs & Fuel Cost Savings for a Typical Rate 1

Residential Customer

| Primary Fuel          | Penetration<br>Rate | Annual Bill (\$)     | Annual Natural<br>Gas Savings (\$) |
|-----------------------|---------------------|----------------------|------------------------------------|
| Natural Gas           | -                   | \$ 1,723.00          | NA                                 |
| Electricity           | 6%                  | \$ 2,260.00          | \$ 537.00                          |
| Heating Oil           | 23%                 | \$ 4,042.00          | \$ 2,319.00                        |
| Propane               | 62%                 | \$ 2,497.00          | \$774.00                           |
| Wood                  | 8%                  | No data<br>available | No date available                  |
| Air Source Heat       |                     | No data              | No date                            |
| Pumps                 | 1%                  | available            | available                          |
| Average Annual Nati   |                     |                      |                                    |
| alternative fuel sour | ces)                |                      | \$1,045                            |