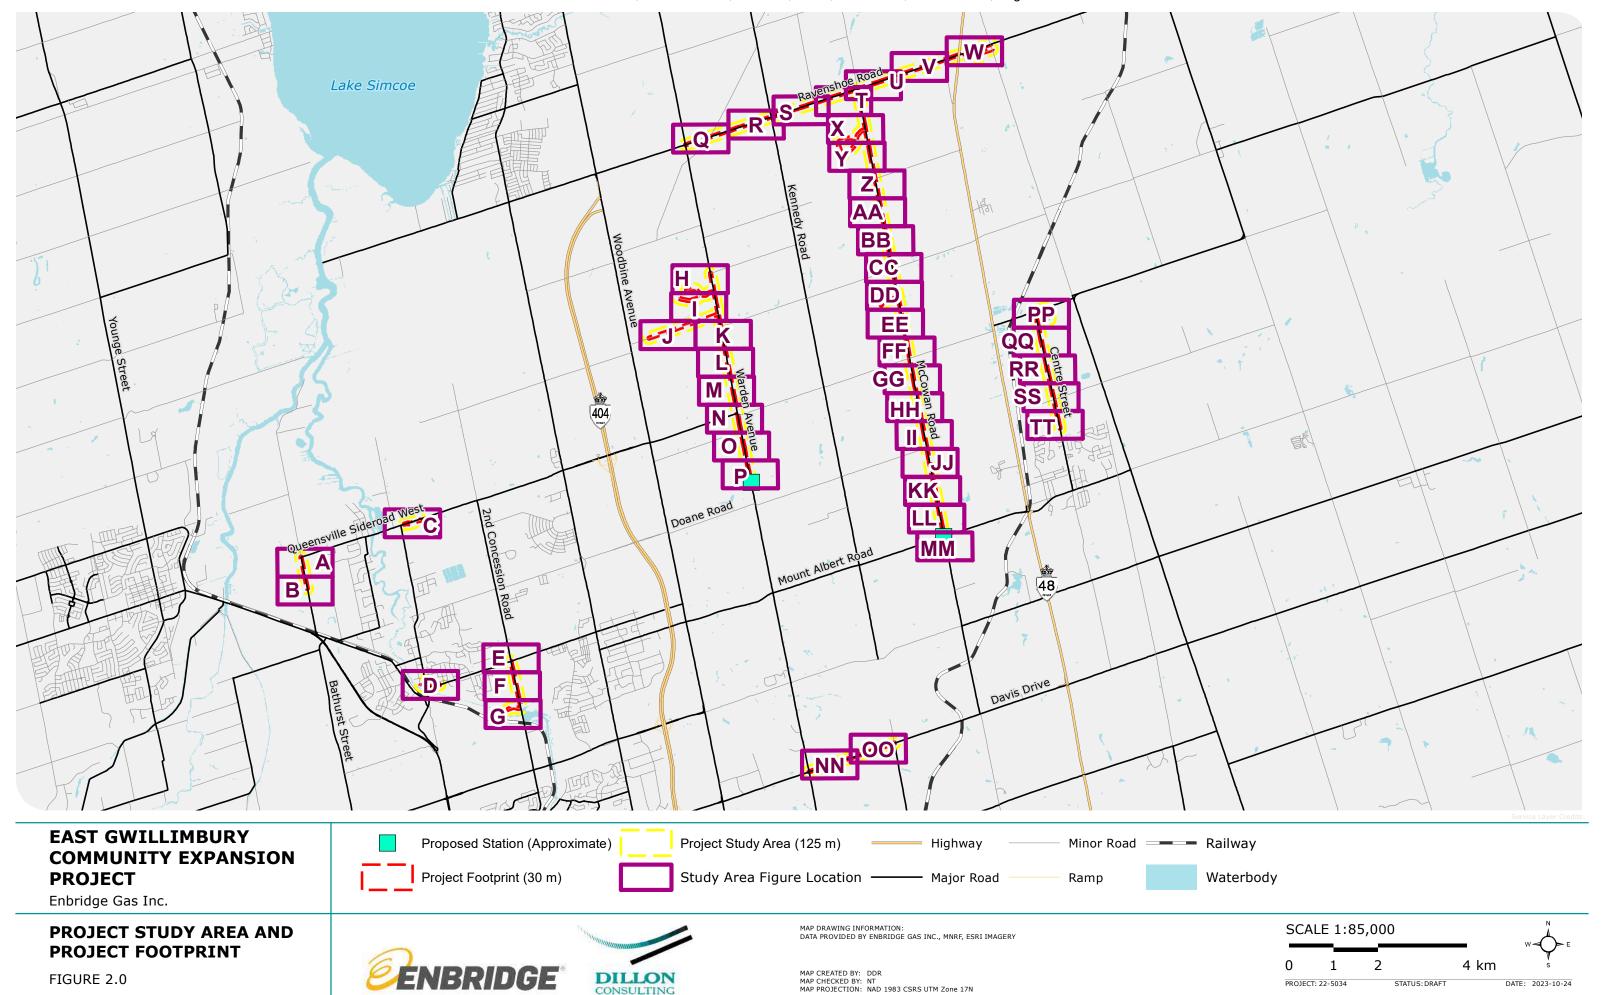

Enclosed please find the redacted Application and Evidence of Enbridge Gas for the East Gwillimbury Community Expansion Project (the "Project").

In accordance with the OEB's *Practice Direction on Confidential Filings*, Enbridge Gas is requesting confidential treatment of the following information. Details of the specific confidential information for which confidential treatment is sought are set out in Table 1:

Filed: 2023-11-28 EB-2023-0343 Exhibit A Tab 2 Schedule 1 Plus Attachments Page 2 of 8

Ontario (the "Project"). The specific pipeline facilities for which the Company is seeking OEB approval through this Application consist of nine pipeline sections organized into two construction phases:

## Phase 1 includes:

- Section 1: Approximately 700 m of Nominal Pipe Size ("NPS") 2-inch
   Polyethylene ("PE") on Bathurst St., south of Queensville Sideroad W.
- Section 2: Approximately 80 m of NPS 4-inch PE on Yonge St. north of Doane Rd., and approximately 390 m of NPS 2-inch PE on Queens Ct.
- Section 3: Approximately 720 m of NPS 2-inch PE in Holland Landing, at the intersection of Mount Albert Rd., Queens St., and Yonge St.
- Section 4: Approximately 1.2 km of NPS 2-inch PE on 2<sup>nd</sup> Concession Rd. and Valley Trail.
- Section 5: Approximately 2.2 km of NPS 2-inch PE on Davis Dr., from Warden Ave. to Kennedy Rd.
- Section 8: Approximately 3.3 km of NPS 2-inch PE on Centre St.,
   Queensville Sideroad E., and Orchard Ct.

## Phase 2 includes:

- Section 6: Approximately 8.3 km of NPS 2-inch PE on Warden Ave.,
   Holborn Rd., John Rye Trail, and Fairbairn Gate, and approximately 60 m of NPS 4-inch Steel ("ST") to facilitate the station tie-in to the existing ST gas main.
- Section 7: Approximately 10.1 km of NPS 4 inch and 2.2 km of NPS 2-inch PE on McCowan Rd., Pelosi Way, Patson Ct., and Manor Ridge Trail, and approximately 115 m of NPS 2-inch ST to facilitate the station tie-in to the existing ST gas main.

Filed: 2023-11-28 EB-2023-0343 Exhibit A Tab 2 Schedule 1 Plus Attachments

Page 3 of 8

- Section 9: Approximately 8 km of NPS 2-inch PE and 110 m of NPS 4-inch PE on Ravenshoe Rd. from Warden Ave., crossing Hwy 48 (MTO) and connecting Blake Ave. and York St.
- 2. For ease of reference and to assist the OEB with preparation of the notice of application for the Project, a map of the proposed facilities is included as Attachment 1.
- 3. On June 9, 2021, the proposed East Gwillimbury Community Expansion Project was approved to receive funding assistance as part of Phase 2 of the Government of Ontario's Natural Gas Expansion Program ("NGEP"), which provides financial support to help utilities expand access to natural gas distribution in areas of Ontario that are not currently connected to the natural gas system. The Project will provide approximately 369 forecasted customers located in the Towns of East Gwillimbury, Georgina, and Whitchurch-Stouffville and Township of King with access to safe, reliable, and affordable natural gas distribution services.<sup>1</sup>
- 4. With leave to construct approval from the OEB, construction of the Project is planned to commence in Q3 2024 and planned to be placed into service in Q1 2025. The proposed construction schedule can be found at Exhibit D, Tab 2, Schedule 1.
- Enbridge Gas proposes to charge a System Expansion Surcharge ("SES") to all new customers taking gas distribution service from the Project for a term of 40 years. In accordance with the OEB's EB-2020-0094 Decision and Order, the SES