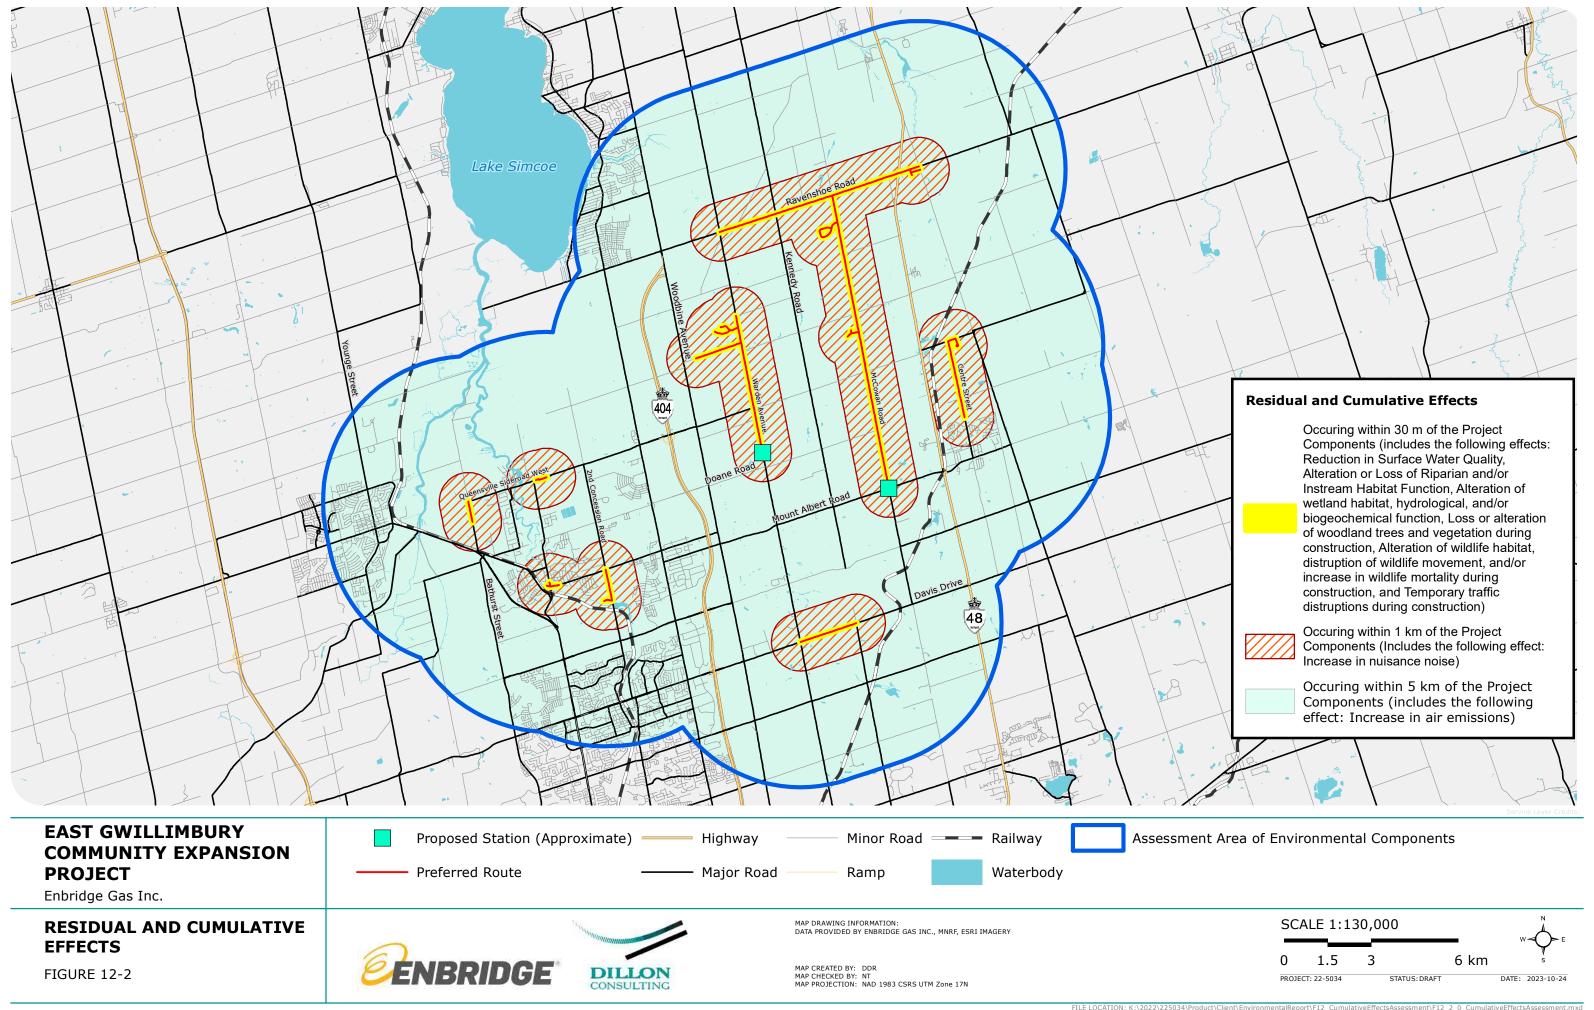

## Phase 1 includes:

- Section 1: Approximately 700 m of Nominal Pipe Size ("NPS") 2-inch
   Polyethylene ("PE") on Bathurst St., south of Queensville Sideroad W.
- Section 2: Approximately 80 m of NPS 4-inch PE on Yonge St. north of Doane Rd., and approximately 390 m of NPS 2-inch PE on Queens Ct.
- Section 3: Approximately 720 m of NPS 2-inch PE in Holland Landing, at the intersection of Mount Albert Rd., Queens St., and Yonge St.
- Section 4: Approximately 1.2 km of NPS 2-inch PE on 2<sup>nd</sup> Concession Rd. and Valley Trail.
- Section 5: Approximately 2.2 km of NPS 2-inch PE on Davis Dr., from Warden Ave. to Kennedy Rd.
- Section 8: Approximately 3.3 km of NPS 2-inch PE on Centre St.,
   Queensville Sideroad E., and Orchard Ct.

## Phase 2 includes:

- Section 6: Approximately 8.3 km of NPS 2-inch PE on Warden Ave.,
   Holborn Rd., John Rye Trail, and Fairbairn Gate, and approximately 60 m of NPS 4-inch Steel ("ST") to facilitate the station tie-in to the existing ST gas main.
- Section 7: Approximately 10.1 km of NPS 4 inch and 2.2 km of NPS 2-inch PE on McCowan Rd., Pelosi Way, Patson Ct., and Manor Ridge Trail, and approximately 115 m of NPS 2-inch ST to facilitate the station tie-in to the existing ST gas main.

Filed: 2023-11-28 EB-2023-0343 Exhibit A Tab 2 Schedule 1 Plus Attachments

Page 3 of 8

- Section 9: Approximately 8 km of NPS 2-inch PE and 110 m of NPS 4-inch PE on Ravenshoe Rd. from Warden Ave., crossing Hwy 48 (MTO) and connecting Blake Ave. and York St.
- 2. For ease of reference and to assist the OEB with preparation of the notice of application for the Project, a map of the proposed facilities is included as Attachment 1.
- 3. On June 9, 2021, the proposed East Gwillimbury Community Expansion Project was approved to receive funding assistance as part of Phase 2 of the Government of Ontario's Natural Gas Expansion Program ("NGEP"), which provides financial support to help utilities expand access to natural gas distribution in areas of Ontario that are not currently connected to the natural gas system. The Project will provide approximately 369 forecasted customers located in the Towns of East Gwillimbury, Georgina, and Whitchurch-Stouffville and Township of King with access to safe, reliable, and affordable natural gas distribution services.<sup>1</sup>
- 4. With leave to construct approval from the OEB, construction of the Project is planned to commence in Q3 2024 and planned to be placed into service in Q1 2025. The proposed construction schedule can be found at Exhibit D, Tab 2, Schedule 1.
- Enbridge Gas proposes to charge a System Expansion Surcharge ("SES") to all new customers taking gas distribution service from the Project for a term of 40 years. In accordance with the OEB's EB-2020-0094 Decision and Order, the SES