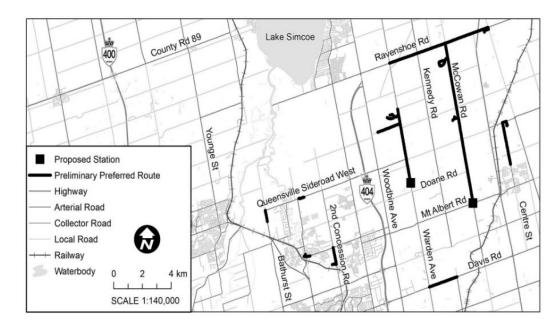

## Phase 1 includes:

- Section 1: Approximately 700 m of Nominal Pipe Size ("NPS") 2-inch
   Polyethylene ("PE") on Bathurst St., south of Queensville Sideroad W.
- Section 2: Approximately 80 m of NPS 4-inch PE on Yonge St. north of Doane Rd., and approximately 390 m of NPS 2-inch PE on Queens Ct.
- Section 3: Approximately 720 m of NPS 2-inch PE in Holland Landing, at the intersection of Mount Albert Rd., Queens St., and Yonge St.
- Section 4: Approximately 1.2 km of NPS 2-inch PE on 2<sup>nd</sup> Concession Rd. and Valley Trail.
- Section 5: Approximately 2.2 km of NPS 2-inch PE on Davis Dr., from Warden Ave. to Kennedy Rd.
- Section 8: Approximately 3.3 km of NPS 2-inch PE on Centre St.,
   Queensville Sideroad E., and Orchard Ct.

## Phase 2 includes:

- Section 6: Approximately 8.3 km of NPS 2-inch PE on Warden Ave.,
   Holborn Rd., John Rye Trail, and Fairbairn Gate, and approximately 60 m of NPS 4-inch Steel ("ST") to facilitate the station tie-in to the existing ST gas main.
- Section 7: Approximately 10.1 km of NPS 4 inch and 2.2 km of NPS 2-inch PE on McCowan Rd., Pelosi Way, Patson Ct., and Manor Ridge Trail, and approximately 115 m of NPS 2-inch ST to facilitate the station tie-in to the existing ST gas main.

Filed: 2023-11-28 EB-2023-0343 Exhibit A Tab 2 Schedule 1 Plus Attachments

Page 3 of 8

- Section 9: Approximately 8 km of NPS 2-inch PE and 110 m of NPS 4-inch PE on Ravenshoe Rd. from Warden Ave., crossing Hwy 48 (MTO) and connecting Blake Ave. and York St.
- 2. For ease of reference and to assist the OEB with preparation of the notice of application for the Project, a map of the proposed facilities is included as Attachment 1.
- 3. On June 9, 2021, the proposed East Gwillimbury Community Expansion Project was approved to receive funding assistance as part of Phase 2 of the Government of Ontario's Natural Gas Expansion Program ("NGEP"), which provides financial support to help utilities expand access to natural gas distribution in areas of Ontario that are not currently connected to the natural gas system. The Project will provide approximately 369 forecasted customers located in the Towns of East Gwillimbury, Georgina, and Whitchurch-Stouffville and Township of King with access to safe, reliable, and affordable natural gas distribution services.<sup>1</sup>
- 4. With leave to construct approval from the OEB, construction of the Project is planned to commence in Q3 2024 and planned to be placed into service in Q1 2025. The proposed construction schedule can be found at Exhibit D, Tab 2, Schedule 1.
- Enbridge Gas proposes to charge a System Expansion Surcharge ("SES") to all new customers taking gas distribution service from the Project for a term of 40 years. In accordance with the OEB's EB-2020-0094 Decision and Order, the SES