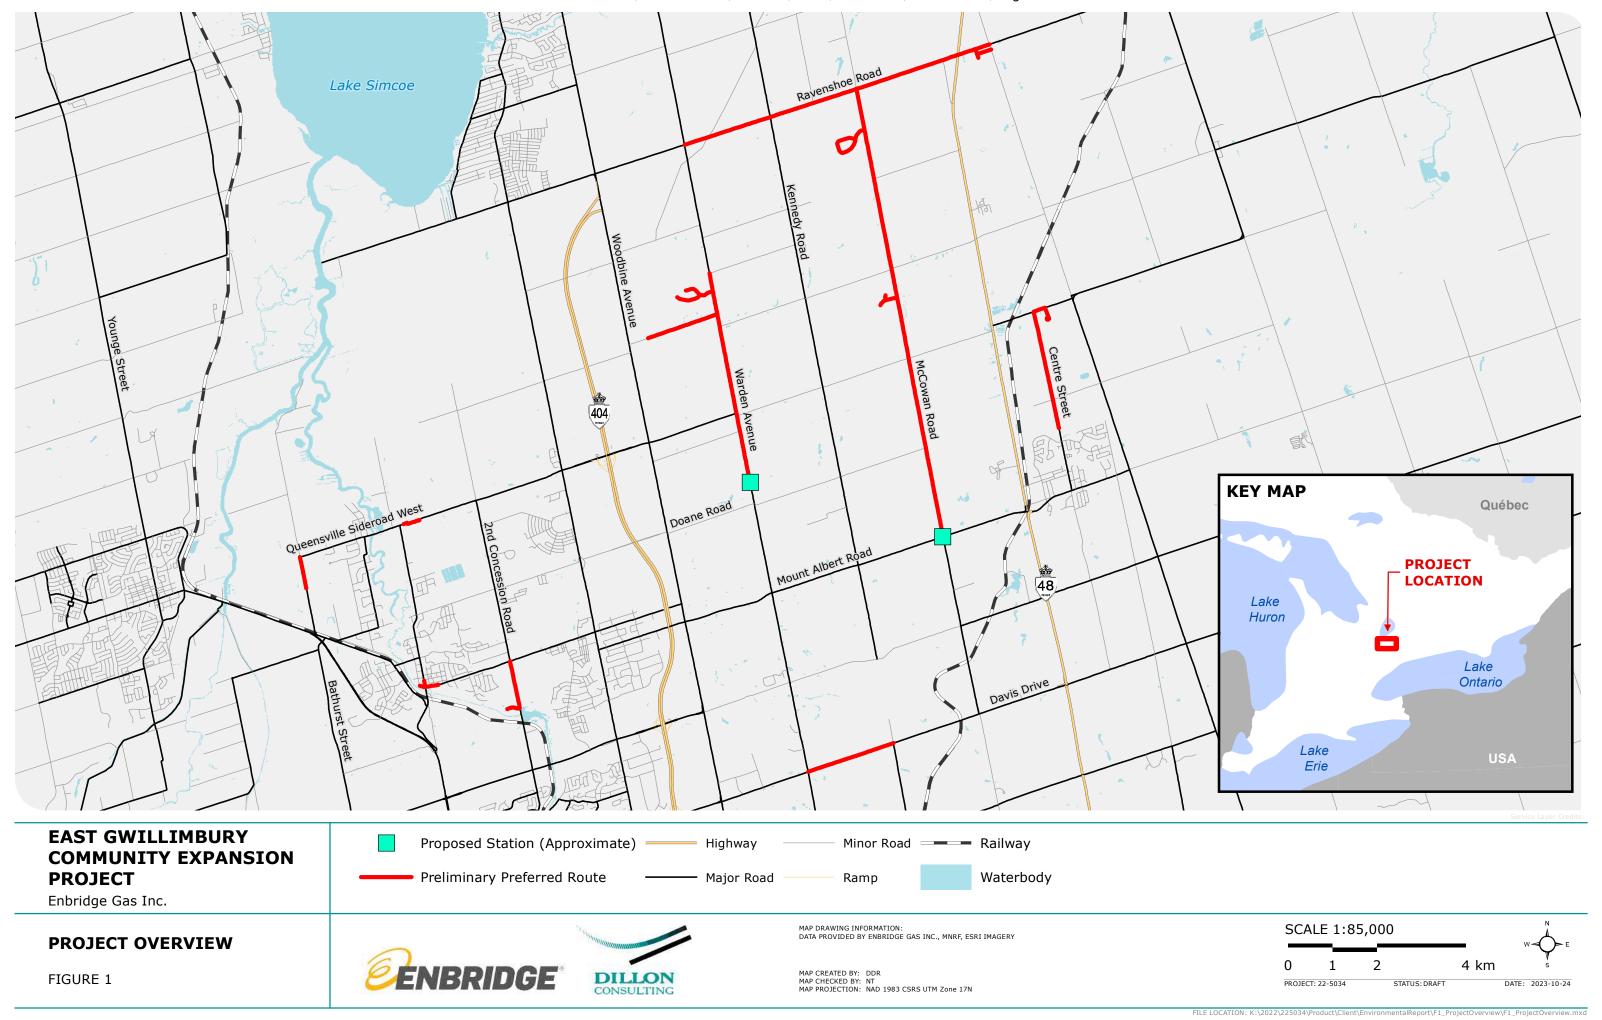

Enclosed please find the redacted Application and Evidence of Enbridge Gas for the East Gwillimbury Community Expansion Project (the "Project").

In accordance with the OEB's *Practice Direction on Confidential Filings*, Enbridge Gas is requesting confidential treatment of the following information. Details of the specific confidential information for which confidential treatment is sought are set out in Table 1:

Filed: 2023-11-28 EB-2023-0343 Exhibit A Tab 2 Schedule 1 Plus Attachments Page 2 of 8

Ontario (the "Project"). The specific pipeline facilities for which the Company is seeking OEB approval through this Application consist of nine pipeline sections organized into two construction phases:

## Phase 1 includes:

- Section 1: Approximately 700 m of Nominal Pipe Size ("NPS") 2-inch
   Polyethylene ("PE") on Bathurst St., south of Queensville Sideroad W.
- Section 2: Approximately 80 m of NPS 4-inch PE on Yonge St. north of Doane Rd., and approximately 390 m of NPS 2-inch PE on Queens Ct.
- Section 3: Approximately 720 m of NPS 2-inch PE in Holland Landing, at the intersection of Mount Albert Rd., Queens St., and Yonge St.
- Section 4: Approximately 1.2 km of NPS 2-inch PE on 2<sup>nd</sup> Concession Rd. and Valley Trail.
- Section 5: Approximately 2.2 km of NPS 2-inch PE on Davis Dr., from Warden Ave. to Kennedy Rd.
- Section 8: Approximately 3.3 km of NPS 2-inch PE on Centre St.,
   Queensville Sideroad E., and Orchard Ct.

## Phase 2 includes:

- Section 6: Approximately 8.3 km of NPS 2-inch PE on Warden Ave.,
   Holborn Rd., John Rye Trail, and Fairbairn Gate, and approximately 60 m of NPS 4-inch Steel ("ST") to facilitate the station tie-in to the existing ST gas main.
- Section 7: Approximately 10.1 km of NPS 4 inch and 2.2 km of NPS 2-inch PE on McCowan Rd., Pelosi Way, Patson Ct., and Manor Ridge Trail, and approximately 115 m of NPS 2-inch ST to facilitate the station tie-in to the existing ST gas main.

Filed: 2023-11-28 EB-2023-0343 Exhibit A Tab 2 Schedule 1 Plus Attachments

Page 3 of 8

- Section 9: Approximately 8 km of NPS 2-inch PE and 110 m of NPS 4-inch PE on Ravenshoe Rd. from Warden Ave., crossing Hwy 48 (MTO) and connecting Blake Ave. and York St.
- 2. For ease of reference and to assist the OEB with preparation of the notice of application for the Project, a map of the proposed facilities is included as Attachment 1.
- 3. On June 9, 2021, the proposed East Gwillimbury Community Expansion Project was approved to receive funding assistance as part of Phase 2 of the Government of Ontario's Natural Gas Expansion Program ("NGEP"), which provides financial support to help utilities expand access to natural gas distribution in areas of Ontario that are not currently connected to the natural gas system. The Project will provide approximately 369 forecasted customers located in the Towns of East Gwillimbury, Georgina, and Whitchurch-Stouffville and Township of King with access to safe, reliable, and affordable natural gas distribution services.<sup>1</sup>
- 4. With leave to construct approval from the OEB, construction of the Project is planned to commence in Q3 2024 and planned to be placed into service in Q1 2025. The proposed construction schedule can be found at Exhibit D, Tab 2, Schedule 1.
- Enbridge Gas proposes to charge a System Expansion Surcharge ("SES") to all new customers taking gas distribution service from the Project for a term of 40 years. In accordance with the OEB's EB-2020-0094 Decision and Order, the SES