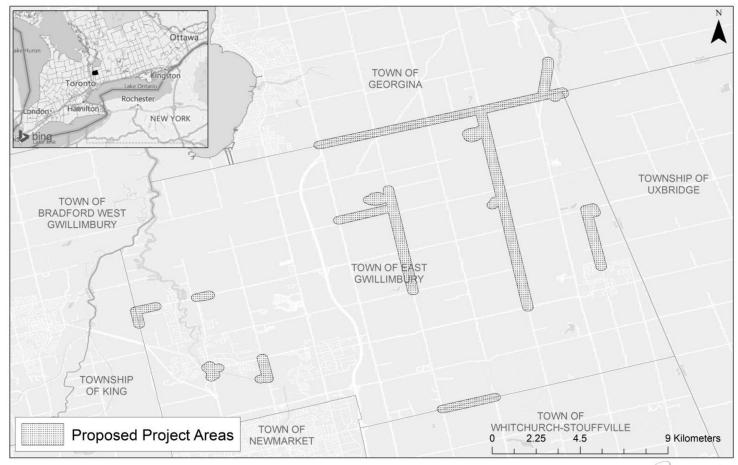

Filed: 2023-11-28 EB-2023-0343 Exhibit A Tab 2 Schedule 1 Plus Attachments

Page 3 of 8

- Section 9: Approximately 8 km of NPS 2-inch PE and 110 m of NPS 4-inch PE on Ravenshoe Rd. from Warden Ave., crossing Hwy 48 (MTO) and connecting Blake Ave. and York St.
- 2. For ease of reference and to assist the OEB with preparation of the notice of application for the Project, a map of the proposed facilities is included as Attachment 1.
- 3. On June 9, 2021, the proposed East Gwillimbury Community Expansion Project was approved to receive funding assistance as part of Phase 2 of the Government of Ontario's Natural Gas Expansion Program ("NGEP"), which provides financial support to help utilities expand access to natural gas distribution in areas of Ontario that are not currently connected to the natural gas system. The Project will provide approximately 369 forecasted customers located in the Towns of East Gwillimbury, Georgina, and Whitchurch-Stouffville and Township of King with access to safe, reliable, and affordable natural gas distribution services.<sup>1</sup>
- 4. With leave to construct approval from the OEB, construction of the Project is planned to commence in Q3 2024 and planned to be placed into service in Q1 2025. The proposed construction schedule can be found at Exhibit D, Tab 2, Schedule 1.
- Enbridge Gas proposes to charge a System Expansion Surcharge ("SES") to all new customers taking gas distribution service from the Project for a term of 40 years. In accordance with the OEB's EB-2020-0094 Decision and Order, the SES

# <u>Introduction</u>

- 1. The East Gwillimbury Community Expansion Project (the "Project") will provide access to natural gas to approximately 369 forecasted customers in the Towns of East Gwillimbury, Whitchurch-Stouffville, Georgina, and Township of King.<sup>1</sup> Expansion of Enbridge Gas's natural gas distribution system within East Gwillimbury will further the Government of Ontario's efforts pursuant to its Natural Gas Expansion Program ("NGEP") to expand access to natural gas service to areas within Ontario that are currently not served.
- 2. The Project is comprised of nine individual pipeline facility sections within and along the borders of the Town of East Gwillimbury that have been organized into two construction phases: