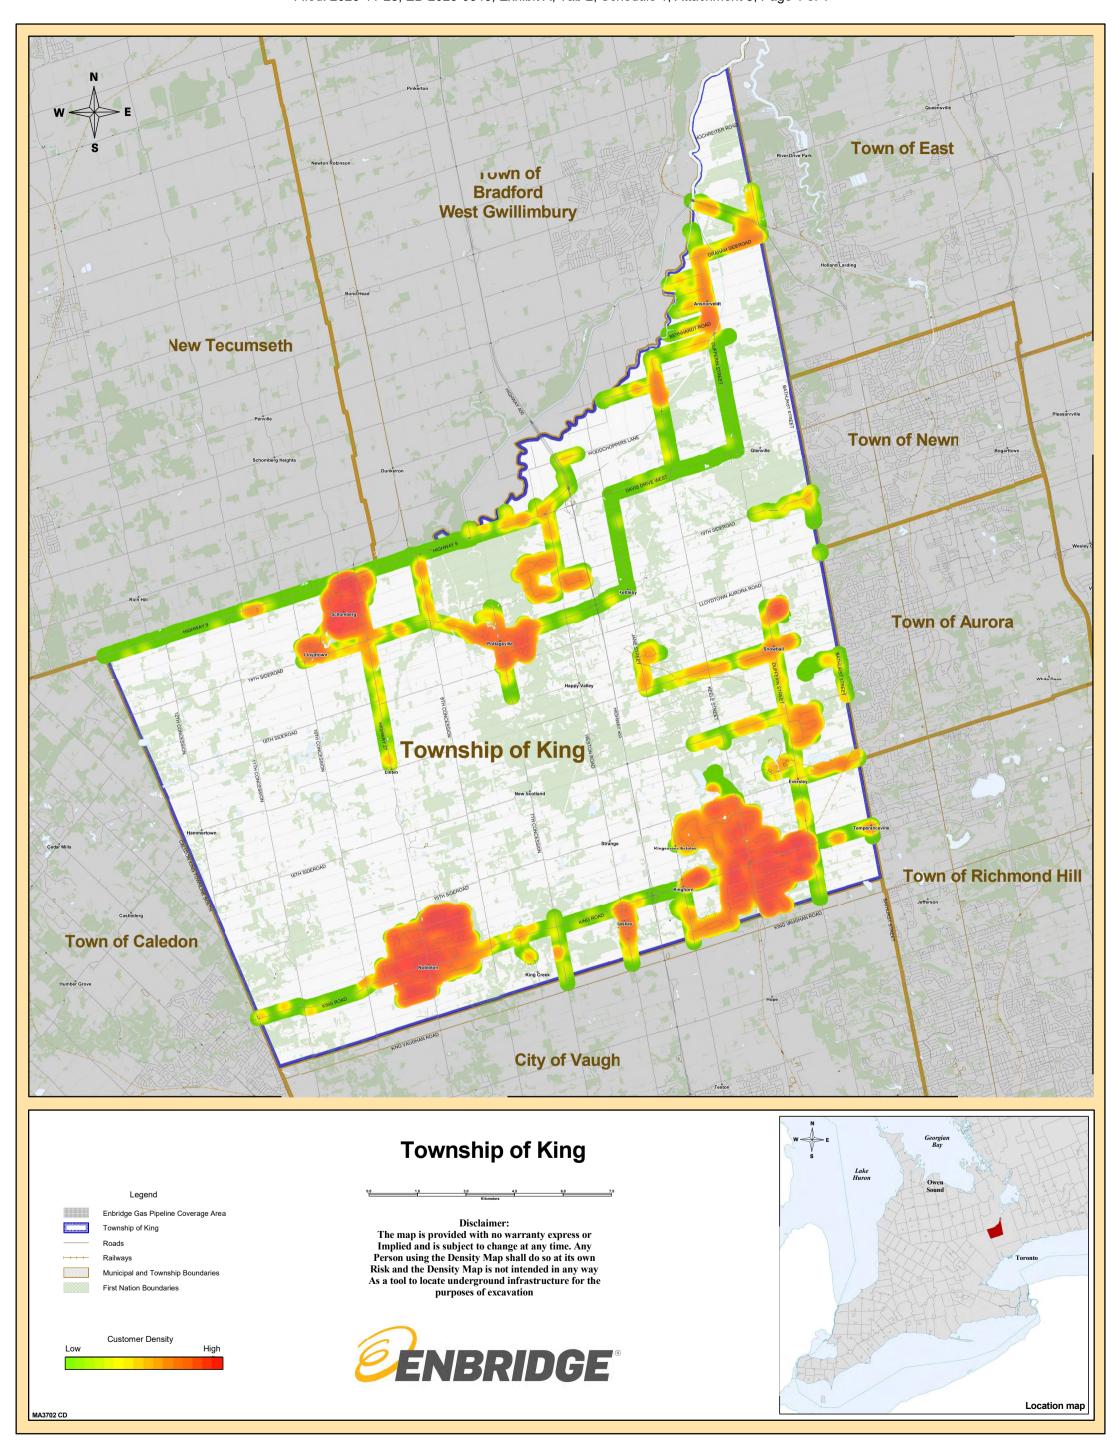

- 6. If the OEB determines that it will conduct a hearing for this application, then Enbridge Gas requests that it proceed by way of written hearing in English.
- 7. The Corporation of the Town of East Gwillimbury is a municipal corporation incorporated under the laws of the Province of Ontario which is located within the Regional Municipality of York. Attachment 2 hereto is a map showing the geographical location of the Town of East Gwillimbury and a customer density representation of Enbridge Gas's current service area. Enbridge Gas and its predecessors have been providing gas distribution services within the Town of East Gwillimbury since approximately 1957.
- 8. The Corporation of the Township of King is a municipal corporation incorporated under the laws of the Province of Ontario which is located within the Regional Municipality of York. Attachment 3 hereto is a map showing the geographical location of the Township of King and a customer density representation of Enbridge Gas' current service area. Enbridge Gas and its predecessors have been providing gas distribution services within the Township of King since approximately 1957.
- 9. Enbridge Gas has a franchise agreement (EB-2017-0340) with the Town of East Gwillimbury and a Certificate of Public Convenience and Necessity for the former Township of East Gwillimbury (FBC 108 dated June 24, 1957) which is included as Attachment 4.