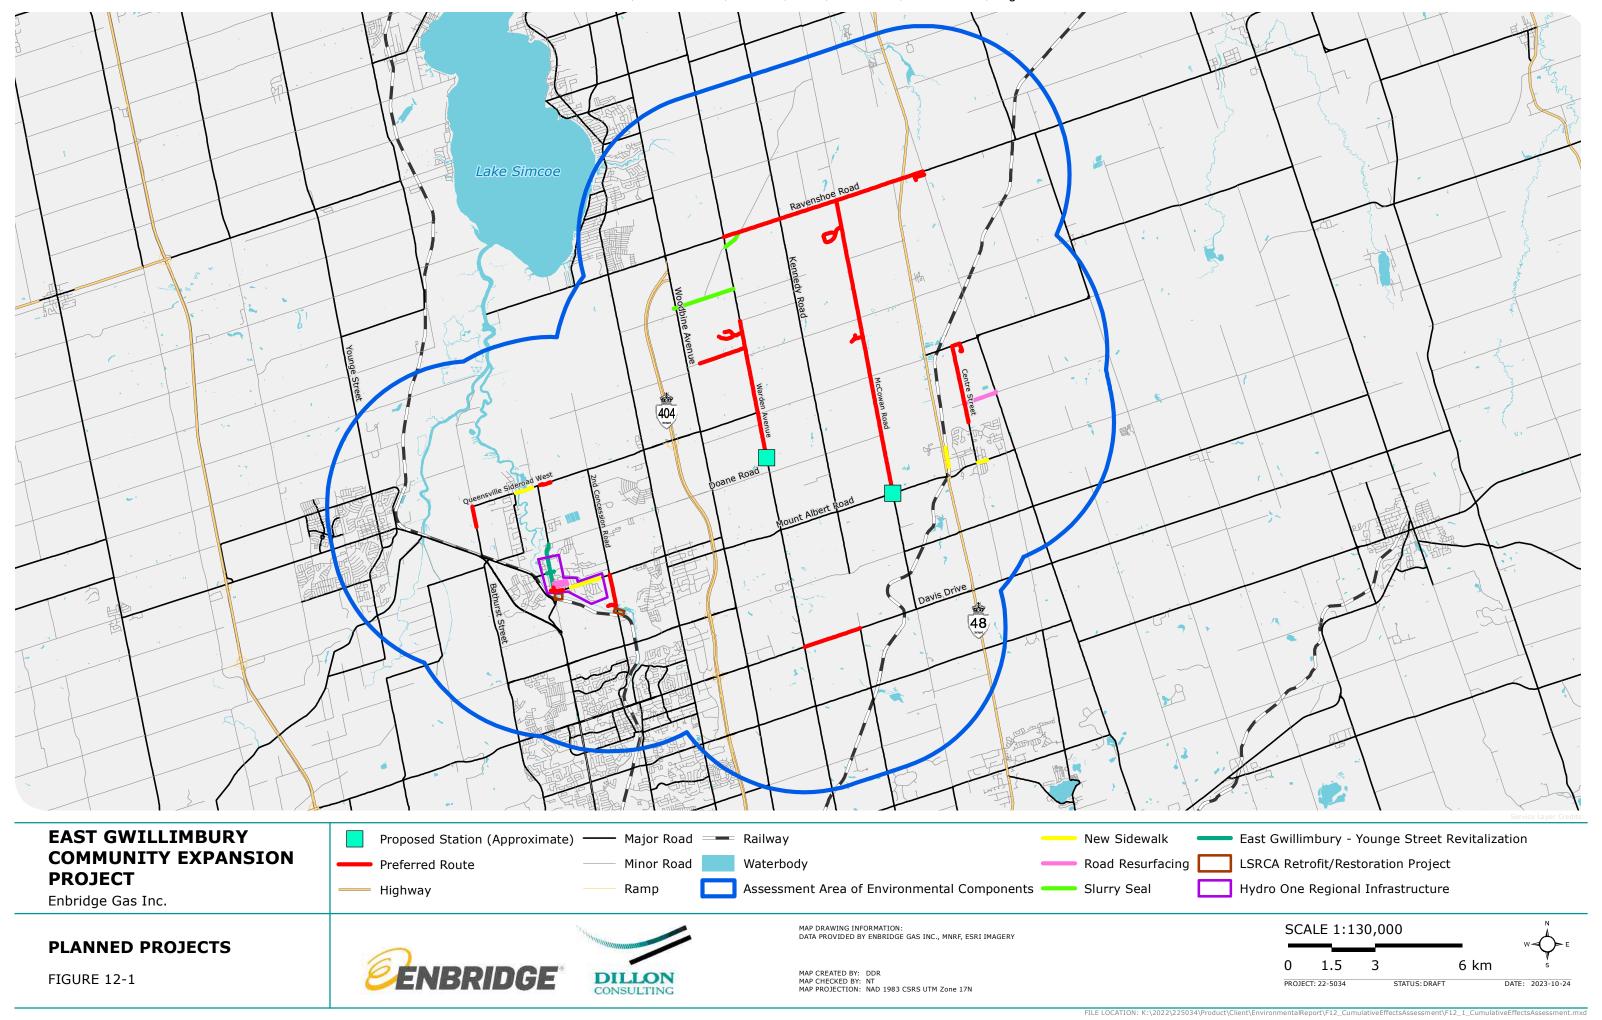

## Phase 1 includes:

- Section 1: Approximately 700 m of Nominal Pipe Size ("NPS") 2-inch
   Polyethylene ("PE") on Bathurst St., south of Queensville Sideroad W.
- Section 2: Approximately 80 m of NPS 4-inch PE on Yonge St. north of Doane Rd., and approximately 390 m of NPS 2-inch PE on Queens Ct.
- Section 3: Approximately 720 m of NPS 2-inch PE in Holland Landing, at the intersection of Mount Albert Rd., Queens St., and Yonge St.
- Section 4: Approximately 1.2 km of NPS 2-inch PE on 2<sup>nd</sup> Concession Rd. and Valley Trail.
- Section 5: Approximately 2.2 km of NPS 2-inch PE on Davis Dr., from Warden Ave. to Kennedy Rd.
- Section 8: Approximately 3.3 km of NPS 2-inch PE on Centre St.,
   Queensville Sideroad E., and Orchard Ct.

## Phase 2 includes:

- Section 6: Approximately 8.3 km of NPS 2-inch PE on Warden Ave.,
   Holborn Rd., John Rye Trail, and Fairbairn Gate, and approximately 60 m of NPS 4-inch Steel ("ST") to facilitate the station tie-in to the existing ST gas main.
- Section 7: Approximately 10.1 km of NPS 4 inch and 2.2 km of NPS 2-inch PE on McCowan Rd., Pelosi Way, Patson Ct., and Manor Ridge Trail, and approximately 115 m of NPS 2-inch ST to facilitate the station tie-in to the existing ST gas main.

Filed: 2023-11-28 EB-2023-0343 Exhibit A Tab 2 Schedule 1 Plus Attachments

Page 3 of 8

- Section 9: Approximately 8 km of NPS 2-inch PE and 110 m of NPS 4-inch PE on Ravenshoe Rd. from Warden Ave., crossing Hwy 48 (MTO) and connecting Blake Ave. and York St.
- 2. For ease of reference and to assist the OEB with preparation of the notice of application for the Project, a map of the proposed facilities is included as Attachment 1.
- 3. On June 9, 2021, the proposed East Gwillimbury Community Expansion Project was approved to receive funding assistance as part of Phase 2 of the Government of Ontario's Natural Gas Expansion Program ("NGEP"), which provides financial support to help utilities expand access to natural gas distribution in areas of Ontario that are not currently connected to the natural gas system. The Project will provide approximately 369 forecasted customers located in the Towns of East Gwillimbury, Georgina, and Whitchurch-Stouffville and Township of King with access to safe, reliable, and affordable natural gas distribution services.<sup>1</sup>
- 4. With leave to construct approval from the OEB, construction of the Project is planned to commence in Q3 2024 and planned to be placed into service in Q1 2025. The proposed construction schedule can be found at Exhibit D, Tab 2, Schedule 1.
- Enbridge Gas proposes to charge a System Expansion Surcharge ("SES") to all new customers taking gas distribution service from the Project for a term of 40 years. In accordance with the OEB's EB-2020-0094 Decision and Order, the SES