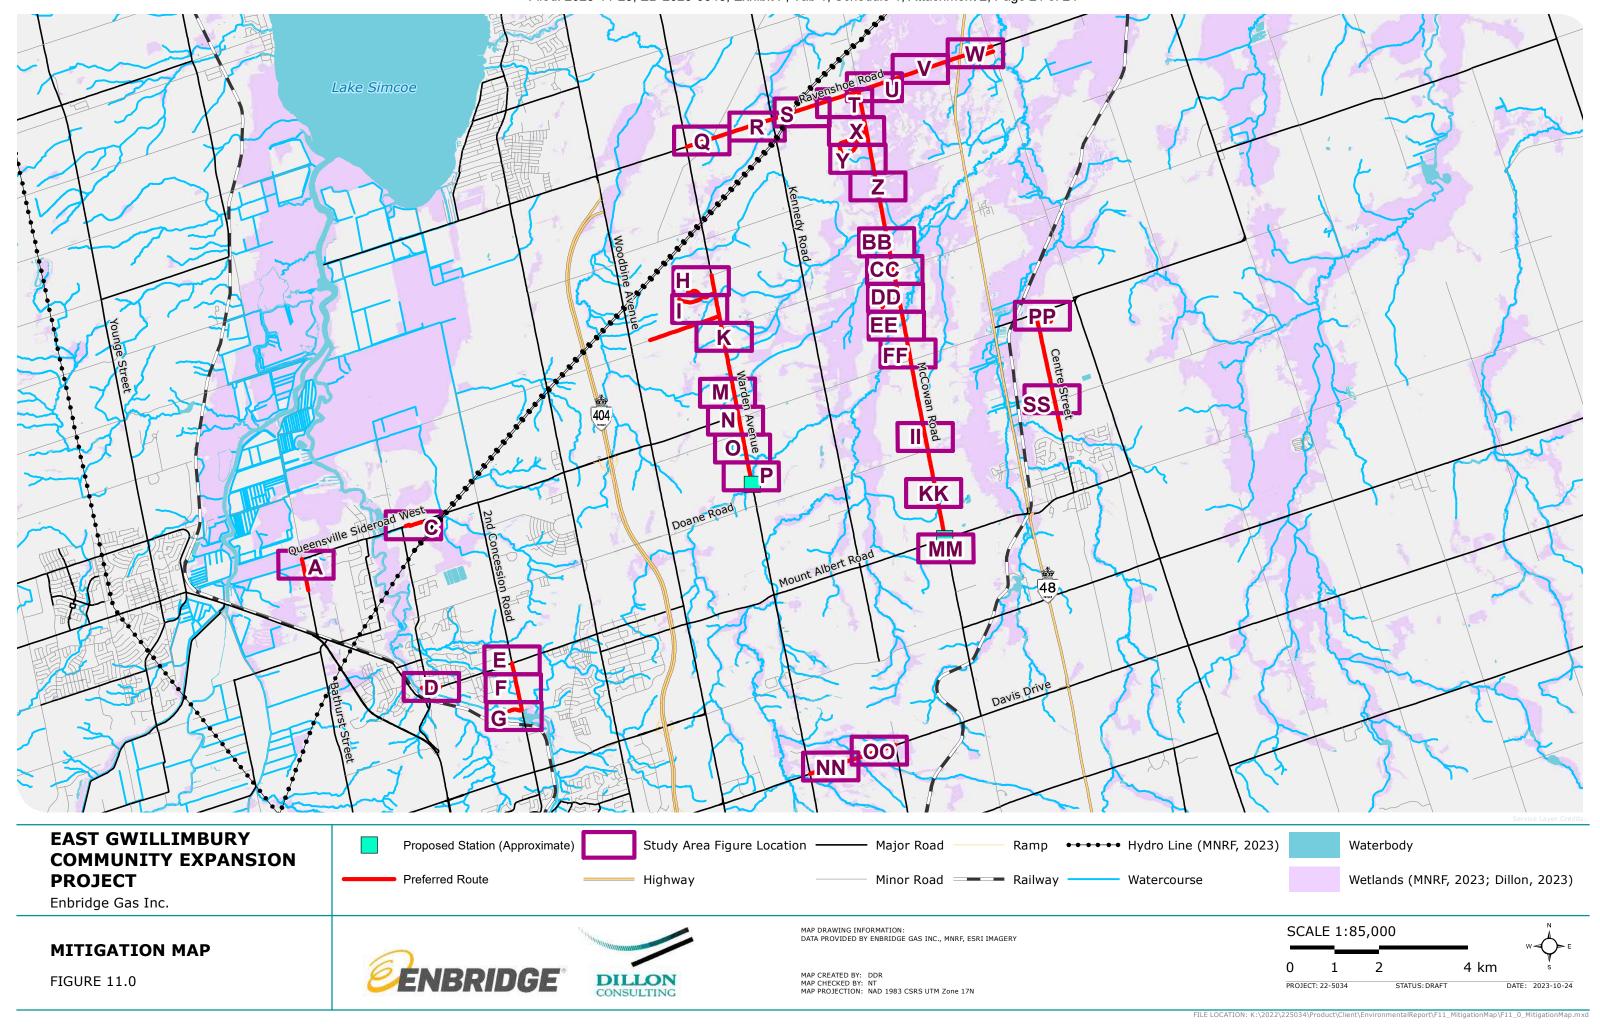

## Phase 1 includes:

- Section 1: Approximately 700 m of Nominal Pipe Size ("NPS") 2-inch
   Polyethylene ("PE") on Bathurst St., south of Queensville Sideroad W.
- Section 2: Approximately 80 m of NPS 4-inch PE on Yonge St. north of Doane Rd., and approximately 390 m of NPS 2-inch PE on Queens Ct.
- Section 3: Approximately 720 m of NPS 2-inch PE in Holland Landing, at the intersection of Mount Albert Rd., Queens St., and Yonge St.
- Section 4: Approximately 1.2 km of NPS 2-inch PE on 2<sup>nd</sup> Concession Rd. and Valley Trail.
- Section 5: Approximately 2.2 km of NPS 2-inch PE on Davis Dr., from Warden Ave. to Kennedy Rd.
- Section 8: Approximately 3.3 km of NPS 2-inch PE on Centre St.,
   Queensville Sideroad E., and Orchard Ct.

## Phase 2 includes:

- Section 6: Approximately 8.3 km of NPS 2-inch PE on Warden Ave.,
   Holborn Rd., John Rye Trail, and Fairbairn Gate, and approximately 60 m of NPS 4-inch Steel ("ST") to facilitate the station tie-in to the existing ST gas main.
- Section 7: Approximately 10.1 km of NPS 4 inch and 2.2 km of NPS 2-inch PE on McCowan Rd., Pelosi Way, Patson Ct., and Manor Ridge Trail, and approximately 115 m of NPS 2-inch ST to facilitate the station tie-in to the existing ST gas main.

Filed: 2023-11-28 EB-2023-0343 Exhibit A Tab 2 Schedule 1 Plus Attachments

Page 3 of 8

- Section 9: Approximately 8 km of NPS 2-inch PE and 110 m of NPS 4-inch PE on Ravenshoe Rd. from Warden Ave., crossing Hwy 48 (MTO) and connecting Blake Ave. and York St.
- 2. For ease of reference and to assist the OEB with preparation of the notice of application for the Project, a map of the proposed facilities is included as Attachment 1.
- 3. On June 9, 2021, the proposed East Gwillimbury Community Expansion Project was approved to receive funding assistance as part of Phase 2 of the Government of Ontario's Natural Gas Expansion Program ("NGEP"), which provides financial support to help utilities expand access to natural gas distribution in areas of Ontario that are not currently connected to the natural gas system. The Project will provide approximately 369 forecasted customers located in the Towns of East Gwillimbury, Georgina, and Whitchurch-Stouffville and Township of King with access to safe, reliable, and affordable natural gas distribution services.<sup>1</sup>
- 4. With leave to construct approval from the OEB, construction of the Project is planned to commence in Q3 2024 and planned to be placed into service in Q1 2025. The proposed construction schedule can be found at Exhibit D, Tab 2, Schedule 1.
- Enbridge Gas proposes to charge a System Expansion Surcharge ("SES") to all new customers taking gas distribution service from the Project for a term of 40 years. In accordance with the OEB's EB-2020-0094 Decision and Order, the SES