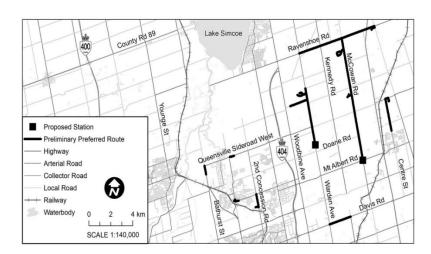

## Phase 1 includes:

- Section 1: Approximately 700 m of Nominal Pipe Size ("NPS") 2-inch
   Polyethylene ("PE") on Bathurst St., south of Queensville Sideroad W.
- Section 2: Approximately 80 m of NPS 4-inch PE on Yonge St. north of Doane Rd., and approximately 390 m of NPS 2-inch PE on Queens Ct.
- Section 3: Approximately 720 m of NPS 2-inch PE in Holland Landing, at the intersection of Mount Albert Rd., Queens St., and Yonge St.
- Section 4: Approximately 1.2 km of NPS 2-inch PE on 2<sup>nd</sup> Concession Rd. and Valley Trail.
- Section 5: Approximately 2.2 km of NPS 2-inch PE on Davis Dr., from Warden Ave. to Kennedy Rd.
- Section 8: Approximately 3.3 km of NPS 2-inch PE on Centre St.,
   Queensville Sideroad E., and Orchard Ct.

## Phase 2 includes:

- Section 6: Approximately 8.3 km of NPS 2-inch PE on Warden Ave.,
   Holborn Rd., John Rye Trail, and Fairbairn Gate, and approximately 60 m of NPS 4-inch Steel ("ST") to facilitate the station tie-in to the existing ST gas main.
- Section 7: Approximately 10.1 km of NPS 4 inch and 2.2 km of NPS 2-inch PE on McCowan Rd., Pelosi Way, Patson Ct., and Manor Ridge Trail, and approximately 115 m of NPS 2-inch ST to facilitate the station tie-in to the existing ST gas main.

Filed: 2023-11-28 EB-2023-0343 Exhibit A Tab 2 Schedule 1 Plus Attachments

Page 3 of 8

- Section 9: Approximately 8 km of NPS 2-inch PE and 110 m of NPS 4-inch PE on Ravenshoe Rd. from Warden Ave., crossing Hwy 48 (MTO) and connecting Blake Ave. and York St.
- 2. For ease of reference and to assist the OEB with preparation of the notice of application for the Project, a map of the proposed facilities is included as Attachment 1.
- 3. On June 9, 2021, the proposed East Gwillimbury Community Expansion Project was approved to receive funding assistance as part of Phase 2 of the Government of Ontario's Natural Gas Expansion Program ("NGEP"), which provides financial support to help utilities expand access to natural gas distribution in areas of Ontario that are not currently connected to the natural gas system. The Project will provide approximately 369 forecasted customers located in the Towns of East Gwillimbury, Georgina, and Whitchurch-Stouffville and Township of King with access to safe, reliable, and affordable natural gas distribution services.<sup>1</sup>
- 4. With leave to construct approval from the OEB, construction of the Project is planned to commence in Q3 2024 and planned to be placed into service in Q1 2025. The proposed construction schedule can be found at Exhibit D, Tab 2, Schedule 1.
- Enbridge Gas proposes to charge a System Expansion Surcharge ("SES") to all new customers taking gas distribution service from the Project for a term of 40 years. In accordance with the OEB's EB-2020-0094 Decision and Order, the SES