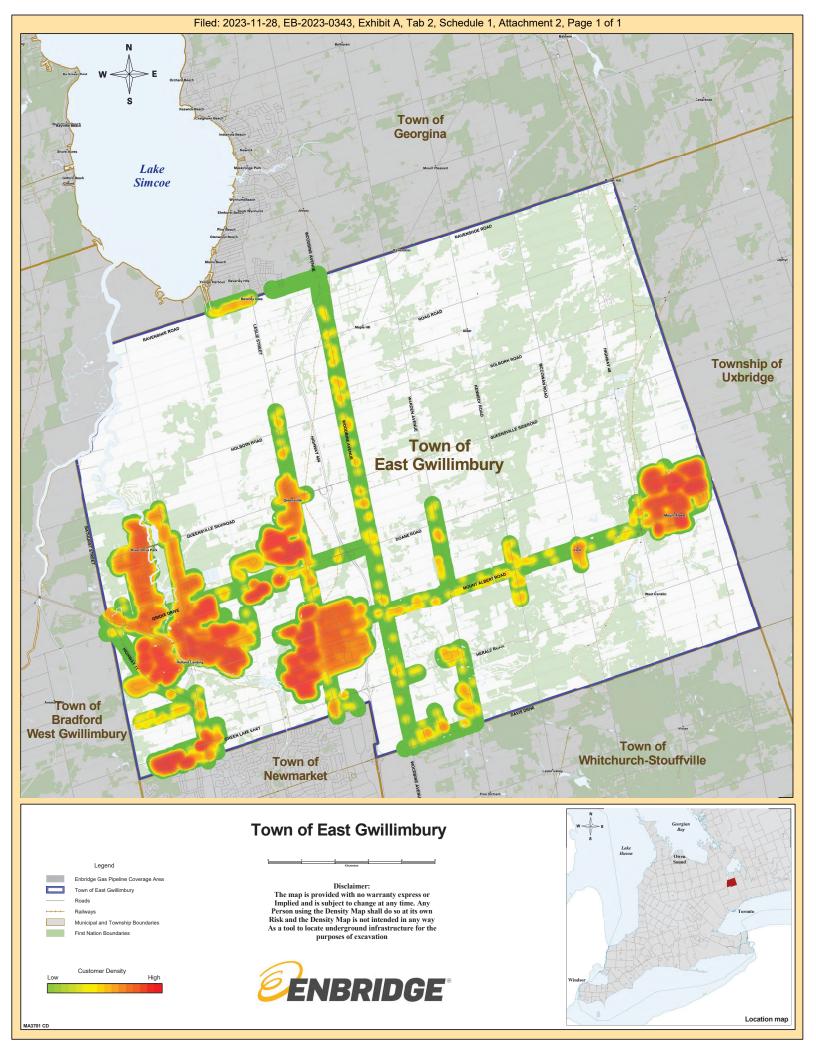

- 6. If the OEB determines that it will conduct a hearing for this application, then Enbridge Gas requests that it proceed by way of written hearing in English.
- 7. The Corporation of the Town of East Gwillimbury is a municipal corporation incorporated under the laws of the Province of Ontario which is located within the Regional Municipality of York. Attachment 2 hereto is a map showing the geographical location of the Town of East Gwillimbury and a customer density representation of Enbridge Gas's current service area. Enbridge Gas and its predecessors have been providing gas distribution services within the Town of East Gwillimbury since approximately 1957.
- 8. The Corporation of the Township of King is a municipal corporation incorporated under the laws of the Province of Ontario which is located within the Regional Municipality of York. Attachment 3 hereto is a map showing the geographical location of the Township of King and a customer density representation of Enbridge Gas' current service area. Enbridge Gas and its predecessors have been providing gas distribution services within the Township of King since approximately 1957.
- 9. Enbridge Gas has a franchise agreement (EB-2017-0340) with the Town of East Gwillimbury and a Certificate of Public Convenience and Necessity for the former Township of East Gwillimbury (FBC 108 dated June 24, 1957) which is included as Attachment 4.