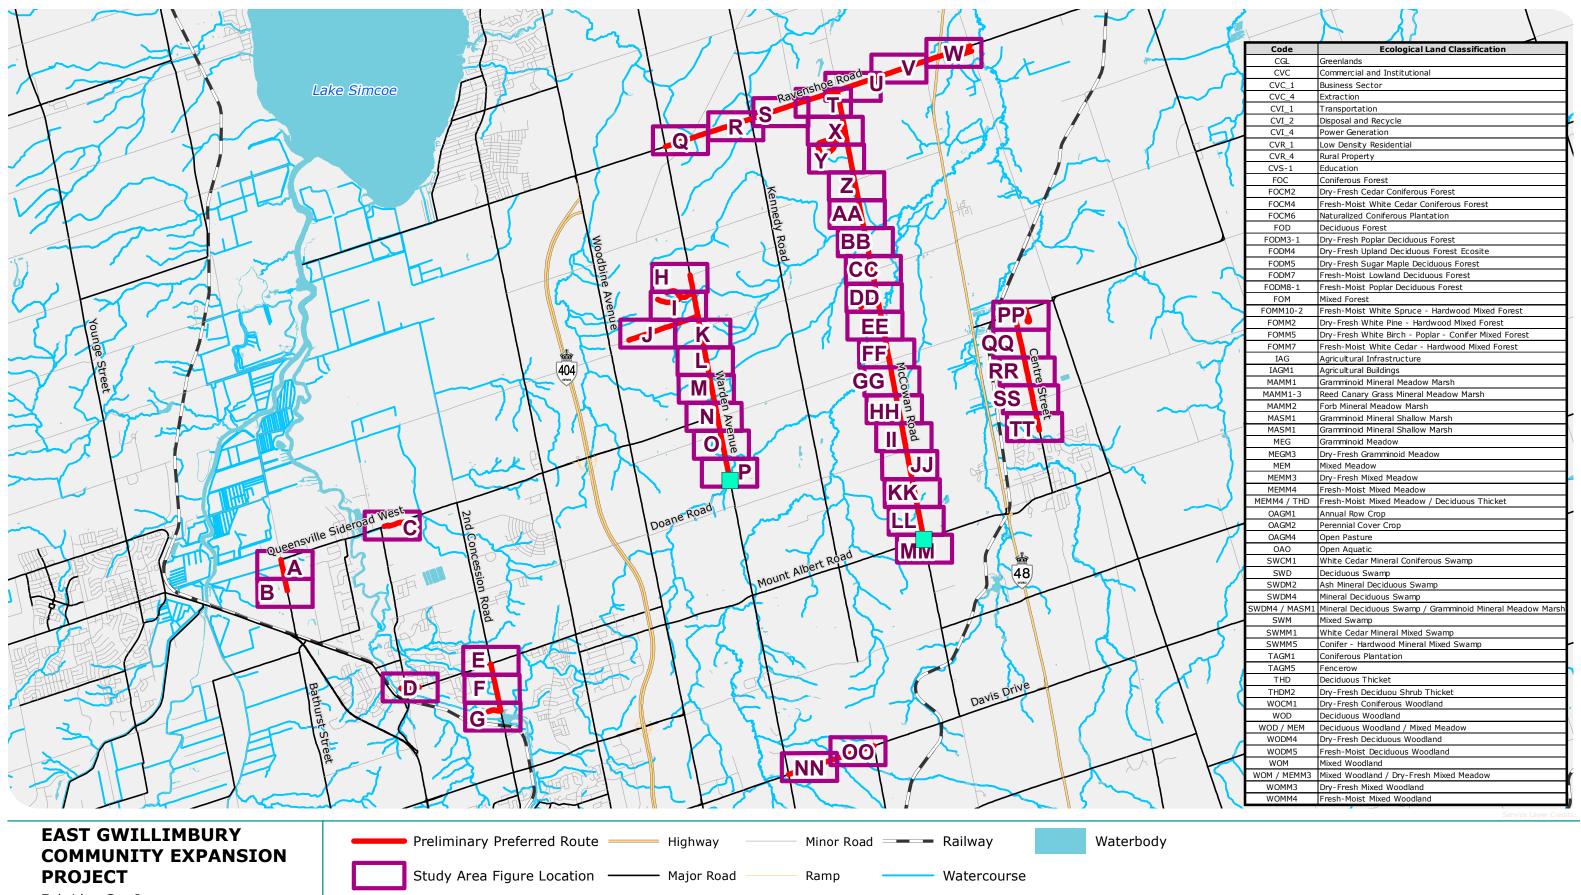

## Phase 1 includes:

- Section 1: Approximately 700 m of Nominal Pipe Size ("NPS") 2-inch
   Polyethylene ("PE") on Bathurst St., south of Queensville Sideroad W.
- Section 2: Approximately 80 m of NPS 4-inch PE on Yonge St. north of Doane Rd., and approximately 390 m of NPS 2-inch PE on Queens Ct.
- Section 3: Approximately 720 m of NPS 2-inch PE in Holland Landing, at the intersection of Mount Albert Rd., Queens St., and Yonge St.
- Section 4: Approximately 1.2 km of NPS 2-inch PE on 2<sup>nd</sup> Concession Rd. and Valley Trail.
- Section 5: Approximately 2.2 km of NPS 2-inch PE on Davis Dr., from Warden Ave. to Kennedy Rd.
- Section 8: Approximately 3.3 km of NPS 2-inch PE on Centre St.,
   Queensville Sideroad E., and Orchard Ct.

## Phase 2 includes:

- Section 6: Approximately 8.3 km of NPS 2-inch PE on Warden Ave.,
   Holborn Rd., John Rye Trail, and Fairbairn Gate, and approximately 60 m of NPS 4-inch Steel ("ST") to facilitate the station tie-in to the existing ST gas main.
- Section 7: Approximately 10.1 km of NPS 4 inch and 2.2 km of NPS 2-inch PE on McCowan Rd., Pelosi Way, Patson Ct., and Manor Ridge Trail, and approximately 115 m of NPS 2-inch ST to facilitate the station tie-in to the existing ST gas main.

Filed: 2023-11-28 EB-2023-0343 Exhibit A Tab 2 Schedule 1 Plus Attachments

Page 3 of 8

- Section 9: Approximately 8 km of NPS 2-inch PE and 110 m of NPS 4-inch PE on Ravenshoe Rd. from Warden Ave., crossing Hwy 48 (MTO) and connecting Blake Ave. and York St.
- 2. For ease of reference and to assist the OEB with preparation of the notice of application for the Project, a map of the proposed facilities is included as Attachment 1.
- 3. On June 9, 2021, the proposed East Gwillimbury Community Expansion Project was approved to receive funding assistance as part of Phase 2 of the Government of Ontario's Natural Gas Expansion Program ("NGEP"), which provides financial support to help utilities expand access to natural gas distribution in areas of Ontario that are not currently connected to the natural gas system. The Project will provide approximately 369 forecasted customers located in the Towns of East Gwillimbury, Georgina, and Whitchurch-Stouffville and Township of King with access to safe, reliable, and affordable natural gas distribution services.<sup>1</sup>
- 4. With leave to construct approval from the OEB, construction of the Project is planned to commence in Q3 2024 and planned to be placed into service in Q1 2025. The proposed construction schedule can be found at Exhibit D, Tab 2, Schedule 1.
- Enbridge Gas proposes to charge a System Expansion Surcharge ("SES") to all new customers taking gas distribution service from the Project for a term of 40 years. In accordance with the OEB's EB-2020-0094 Decision and Order, the SES