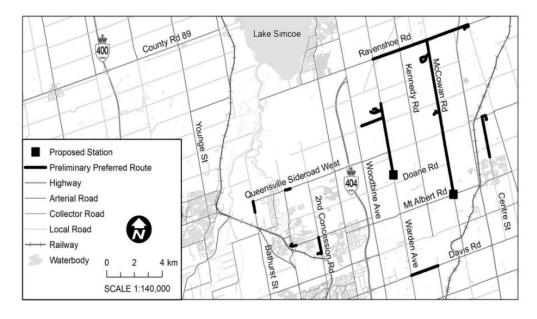

Filed: 2023-11-28 EB-2023-0343 Exhibit A Tab 2 Schedule 1 Plus Attachments

Page 3 of 8

- Section 9: Approximately 8 km of NPS 2-inch PE and 110 m of NPS 4-inch PE on Ravenshoe Rd. from Warden Ave., crossing Hwy 48 (MTO) and connecting Blake Ave. and York St.
- 2. For ease of reference and to assist the OEB with preparation of the notice of application for the Project, a map of the proposed facilities is included as Attachment 1.
- 3. On June 9, 2021, the proposed East Gwillimbury Community Expansion Project was approved to receive funding assistance as part of Phase 2 of the Government of Ontario's Natural Gas Expansion Program ("NGEP"), which provides financial support to help utilities expand access to natural gas distribution in areas of Ontario that are not currently connected to the natural gas system. The Project will provide approximately 369 forecasted customers located in the Towns of East Gwillimbury, Georgina, and Whitchurch-Stouffville and Township of King with access to safe, reliable, and affordable natural gas distribution services.<sup>1</sup>
- 4. With leave to construct approval from the OEB, construction of the Project is planned to commence in Q3 2024 and planned to be placed into service in Q1 2025. The proposed construction schedule can be found at Exhibit D, Tab 2, Schedule 1.
- Enbridge Gas proposes to charge a System Expansion Surcharge ("SES") to all new customers taking gas distribution service from the Project for a term of 40 years. In accordance with the OEB's EB-2020-0094 Decision and Order, the SES

- 6. If the OEB determines that it will conduct a hearing for this application, then Enbridge Gas requests that it proceed by way of written hearing in English.
- 7. The Corporation of the Town of East Gwillimbury is a municipal corporation incorporated under the laws of the Province of Ontario which is located within the Regional Municipality of York. Attachment 2 hereto is a map showing the geographical location of the Town of East Gwillimbury and a customer density representation of Enbridge Gas's current service area. Enbridge Gas and its predecessors have been providing gas distribution services within the Town of East Gwillimbury since approximately 1957.
- 8. The Corporation of the Township of King is a municipal corporation incorporated under the laws of the Province of Ontario which is located within the Regional Municipality of York. Attachment 3 hereto is a map showing the geographical location of the Township of King and a customer density representation of Enbridge Gas' current service area. Enbridge Gas and its predecessors have been providing gas distribution services within the Township of King since approximately 1957.
- 9. Enbridge Gas has a franchise agreement (EB-2017-0340) with the Town of East Gwillimbury and a Certificate of Public Convenience and Necessity for the former Township of East Gwillimbury (FBC 108 dated June 24, 1957) which is included as Attachment 4.