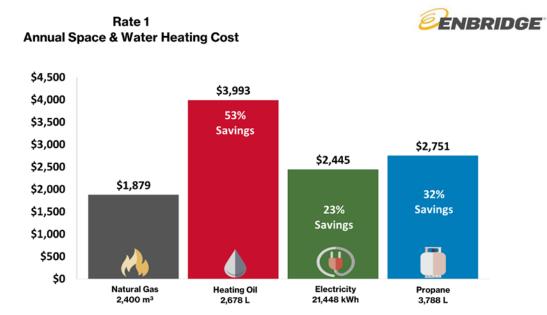

11. Natural gas continues to maintain price competitiveness against other energy alternatives in Ontario. Figure 1 shows this price advantage, including the proposed \$0.23 per m³ System Expansion Surcharge ("SES"). The data set out in Figure 1 is based on October 2023 QRAM rates and is calculated assuming a typical Rate 1 residential customer consuming 2,400 m³ of natural gas per year. Based on the most recent prices available, a typical residential Rate 1 customer saves 53% compared to heating oil, 23% compared to electricity and 32% compared to propane.³ Importantly, the electricity prices utilized in Figure 1 include the Ontario Electricity Rebate which effectively suppresses the cost of electricity.

Filed: 2023-11-28 EB-2023-0343 Exhibit B Tab 1 Schedule 1 Plus Attachments Page 6 of 8

Figure 1: Annual Energy Costs & Savings Versus Natural Gas, Including SES

Notes: Natural gas price is based on Rate 1 rates in effect as of October 1, 2023, and includes the \$0.23 per m\* expansion surcharge. Oil and propane prices are based on the latest available retail prices. Electricity rates based on Hydro One Distribution rates (Mid-density R1) as of Jan. 1, 2023, and Regulated Price Plan (RPP) customers that are on Time-Of-Use (TOU) pricing. It includes the Ontario Electricity Rebate (OER). Electric cold climate air source heat pumps are available but not included in the savings calculations. Costs have been calculated for the equivalent energy consumed and include all service, delivery and energy charges. The Federal carbon charge is included for all energy types as reported and expected to increase annually depending on government policies. HST is not included.