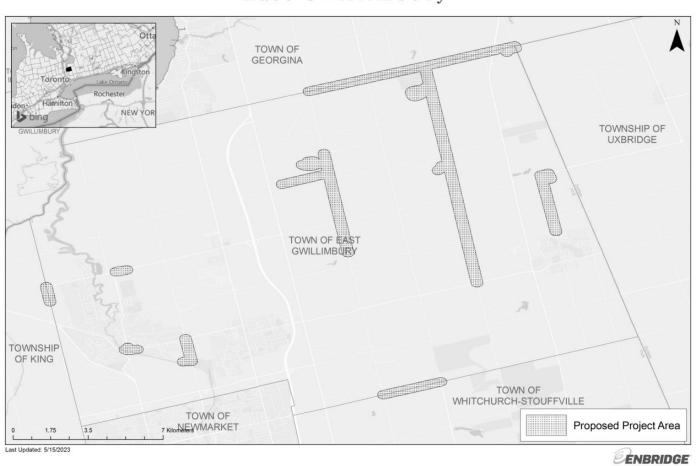

Filed: 2023-11-28 EB-2023-0343 Exhibit A Tab 2 Schedule 1 Plus Attachments

Page 3 of 8

- Section 9: Approximately 8 km of NPS 2-inch PE and 110 m of NPS 4-inch PE on Ravenshoe Rd. from Warden Ave., crossing Hwy 48 (MTO) and connecting Blake Ave. and York St.
- 2. For ease of reference and to assist the OEB with preparation of the notice of application for the Project, a map of the proposed facilities is included as Attachment 1.
- 3. On June 9, 2021, the proposed East Gwillimbury Community Expansion Project was approved to receive funding assistance as part of Phase 2 of the Government of Ontario's Natural Gas Expansion Program ("NGEP"), which provides financial support to help utilities expand access to natural gas distribution in areas of Ontario that are not currently connected to the natural gas system. The Project will provide approximately 369 forecasted customers located in the Towns of East Gwillimbury, Georgina, and Whitchurch-Stouffville and Township of King with access to safe, reliable, and affordable natural gas distribution services.<sup>1</sup>
- 4. With leave to construct approval from the OEB, construction of the Project is planned to commence in Q3 2024 and planned to be placed into service in Q1 2025. The proposed construction schedule can be found at Exhibit D, Tab 2, Schedule 1.
- Enbridge Gas proposes to charge a System Expansion Surcharge ("SES") to all new customers taking gas distribution service from the Project for a term of 40 years. In accordance with the OEB's EB-2020-0094 Decision and Order, the SES

## Phase 1 includes:

- Section 1: Approximately 700 m of Nominal Pipe Size ("NPS") 2-inch
   Polyethylene ("PE") on Bathurst St., south of Queensville Sideroad W.
- Section 2: Approximately 80 m of NPS 4-inch PE on Yonge St. north of Doane Rd., and approximately 390 m of NPS 2-inch PE on Queens Ct.
- Section 3: Approximately 720 m of NPS 2-inch PE in Holland Landing, at the intersection of Mount Albert Rd., Queens St., and Yonge St.
- Section 4: Approximately 1.2 km of NPS 2-inch PE on 2<sup>nd</sup> Concession Rd. and Valley Trail.
- Section 5: Approximately 2.2 km of NPS 2-inch PE on Davis Dr., from Warden Ave. to Kennedy Rd.
- Section 8: Approximately 3.3 km of NPS 2-inch PE on Centre St.,
   Queensville Sideroad E., and Orchard Ct.

## Phase 2 includes:

- Section 6: Approximately 8.3 km of NPS 2-inch PE on Warden Ave.,
   Holborn Rd., John Rye Trail, and Fairbairn Gate, and approximately 60 m of NPS 4-inch Steel ("ST") to facilitate the station tie-in to the existing ST gas main.
- Section 7: Approximately 10.1 km of NPS 4 inch and 2.2 km of NPS 2-inch PE on McCowan Rd., Pelosi Way, Patson Ct., and Manor Ridge Trail, and approximately 115 m of NPS 2-inch ST to facilitate the station tie-in to the existing ST gas main.