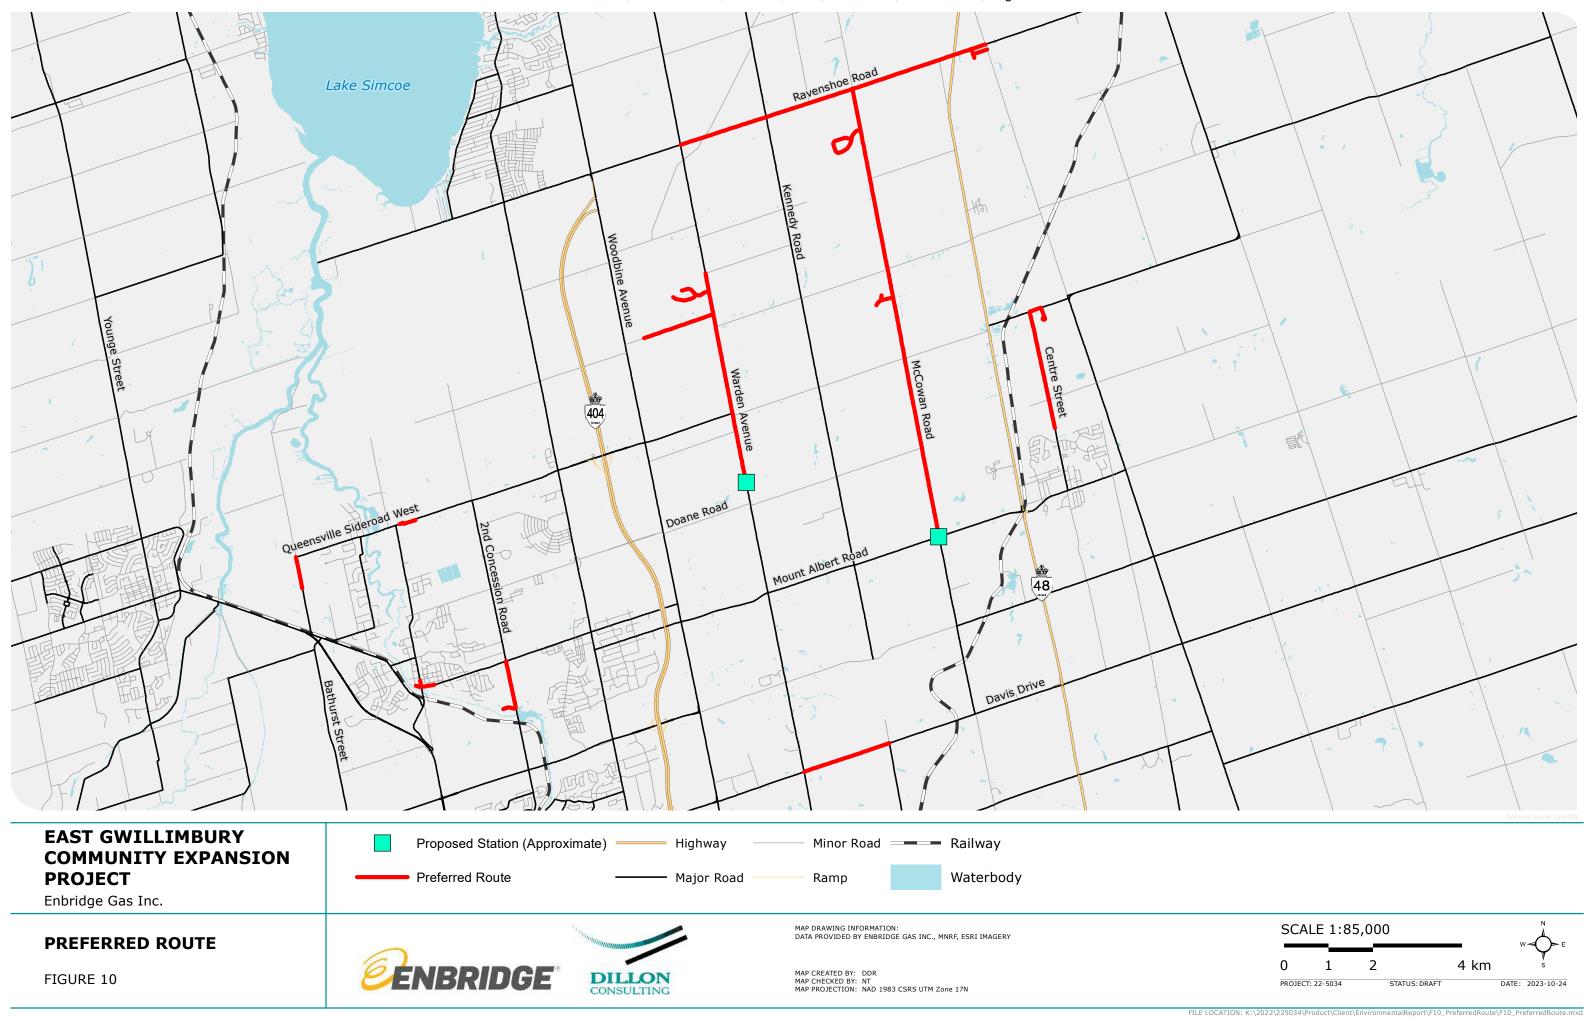

## Phase 1 includes:

- Section 1: Approximately 700 m of Nominal Pipe Size ("NPS") 2-inch
   Polyethylene ("PE") on Bathurst St., south of Queensville Sideroad W.
- Section 2: Approximately 80 m of NPS 4-inch PE on Yonge St. north of Doane Rd., and approximately 390 m of NPS 2-inch PE on Queens Ct.
- Section 3: Approximately 720 m of NPS 2-inch PE in Holland Landing, at the intersection of Mount Albert Rd., Queens St., and Yonge St.
- Section 4: Approximately 1.2 km of NPS 2-inch PE on 2<sup>nd</sup> Concession Rd. and Valley Trail.
- Section 5: Approximately 2.2 km of NPS 2-inch PE on Davis Dr., from Warden Ave. to Kennedy Rd.
- Section 8: Approximately 3.3 km of NPS 2-inch PE on Centre St.,
   Queensville Sideroad E., and Orchard Ct.

## Phase 2 includes:

- Section 6: Approximately 8.3 km of NPS 2-inch PE on Warden Ave.,
   Holborn Rd., John Rye Trail, and Fairbairn Gate, and approximately 60 m of NPS 4-inch Steel ("ST") to facilitate the station tie-in to the existing ST gas main.
- Section 7: Approximately 10.1 km of NPS 4 inch and 2.2 km of NPS 2-inch PE on McCowan Rd., Pelosi Way, Patson Ct., and Manor Ridge Trail, and approximately 115 m of NPS 2-inch ST to facilitate the station tie-in to the existing ST gas main.

Filed: 2023-11-28 EB-2023-0343 Exhibit A Tab 2 Schedule 1 Plus Attachments

Page 3 of 8

- Section 9: Approximately 8 km of NPS 2-inch PE and 110 m of NPS 4-inch PE on Ravenshoe Rd. from Warden Ave., crossing Hwy 48 (MTO) and connecting Blake Ave. and York St.
- 2. For ease of reference and to assist the OEB with preparation of the notice of application for the Project, a map of the proposed facilities is included as Attachment 1.
- 3. On June 9, 2021, the proposed East Gwillimbury Community Expansion Project was approved to receive funding assistance as part of Phase 2 of the Government of Ontario's Natural Gas Expansion Program ("NGEP"), which provides financial support to help utilities expand access to natural gas distribution in areas of Ontario that are not currently connected to the natural gas system. The Project will provide approximately 369 forecasted customers located in the Towns of East Gwillimbury, Georgina, and Whitchurch-Stouffville and Township of King with access to safe, reliable, and affordable natural gas distribution services.<sup>1</sup>
- 4. With leave to construct approval from the OEB, construction of the Project is planned to commence in Q3 2024 and planned to be placed into service in Q1 2025. The proposed construction schedule can be found at Exhibit D, Tab 2, Schedule 1.
- Enbridge Gas proposes to charge a System Expansion Surcharge ("SES") to all new customers taking gas distribution service from the Project for a term of 40 years. In accordance with the OEB's EB-2020-0094 Decision and Order, the SES