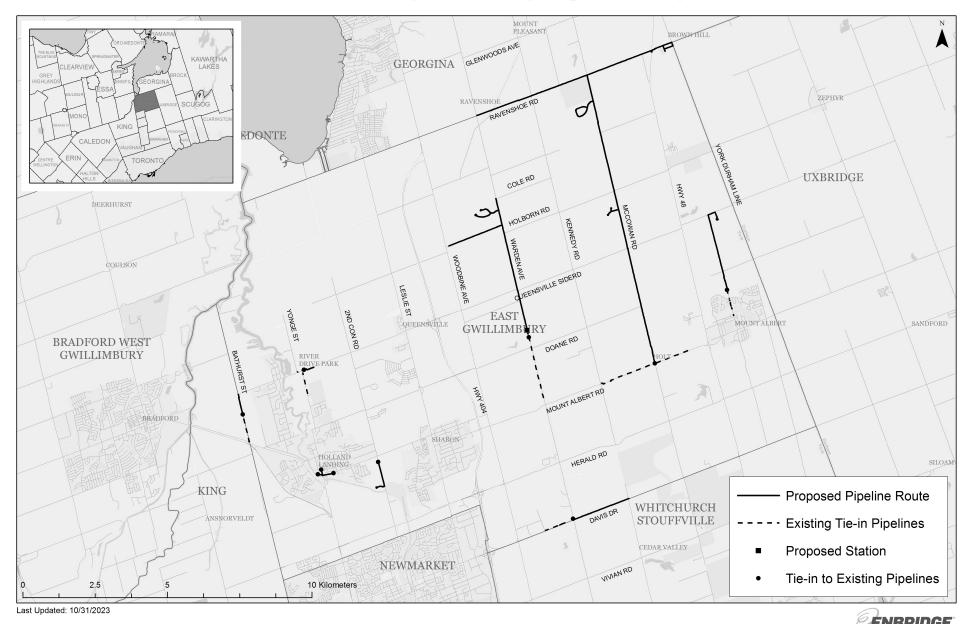

Enclosed please find the redacted Application and Evidence of Enbridge Gas for the East Gwillimbury Community Expansion Project (the "Project").

In accordance with the OEB's *Practice Direction on Confidential Filings*, Enbridge Gas is requesting confidential treatment of the following information. Details of the specific confidential information for which confidential treatment is sought are set out in Table 1:

Filed: 2023-11-28 EB-2023-0343 Exhibit A Tab 2 Schedule 1 Plus Attachments

Page 3 of 8

- Section 9: Approximately 8 km of NPS 2-inch PE and 110 m of NPS 4-inch PE on Ravenshoe Rd. from Warden Ave., crossing Hwy 48 (MTO) and connecting Blake Ave. and York St.
- 2. For ease of reference and to assist the OEB with preparation of the notice of application for the Project, a map of the proposed facilities is included as Attachment 1.
- 3. On June 9, 2021, the proposed East Gwillimbury Community Expansion Project was approved to receive funding assistance as part of Phase 2 of the Government of Ontario's Natural Gas Expansion Program ("NGEP"), which provides financial support to help utilities expand access to natural gas distribution in areas of Ontario that are not currently connected to the natural gas system. The Project will provide approximately 369 forecasted customers located in the Towns of East Gwillimbury, Georgina, and Whitchurch-Stouffville and Township of King with access to safe, reliable, and affordable natural gas distribution services.<sup>1</sup>
- 4. With leave to construct approval from the OEB, construction of the Project is planned to commence in Q3 2024 and planned to be placed into service in Q1 2025. The proposed construction schedule can be found at Exhibit D, Tab 2, Schedule 1.
- Enbridge Gas proposes to charge a System Expansion Surcharge ("SES") to all new customers taking gas distribution service from the Project for a term of 40 years. In accordance with the OEB's EB-2020-0094 Decision and Order, the SES