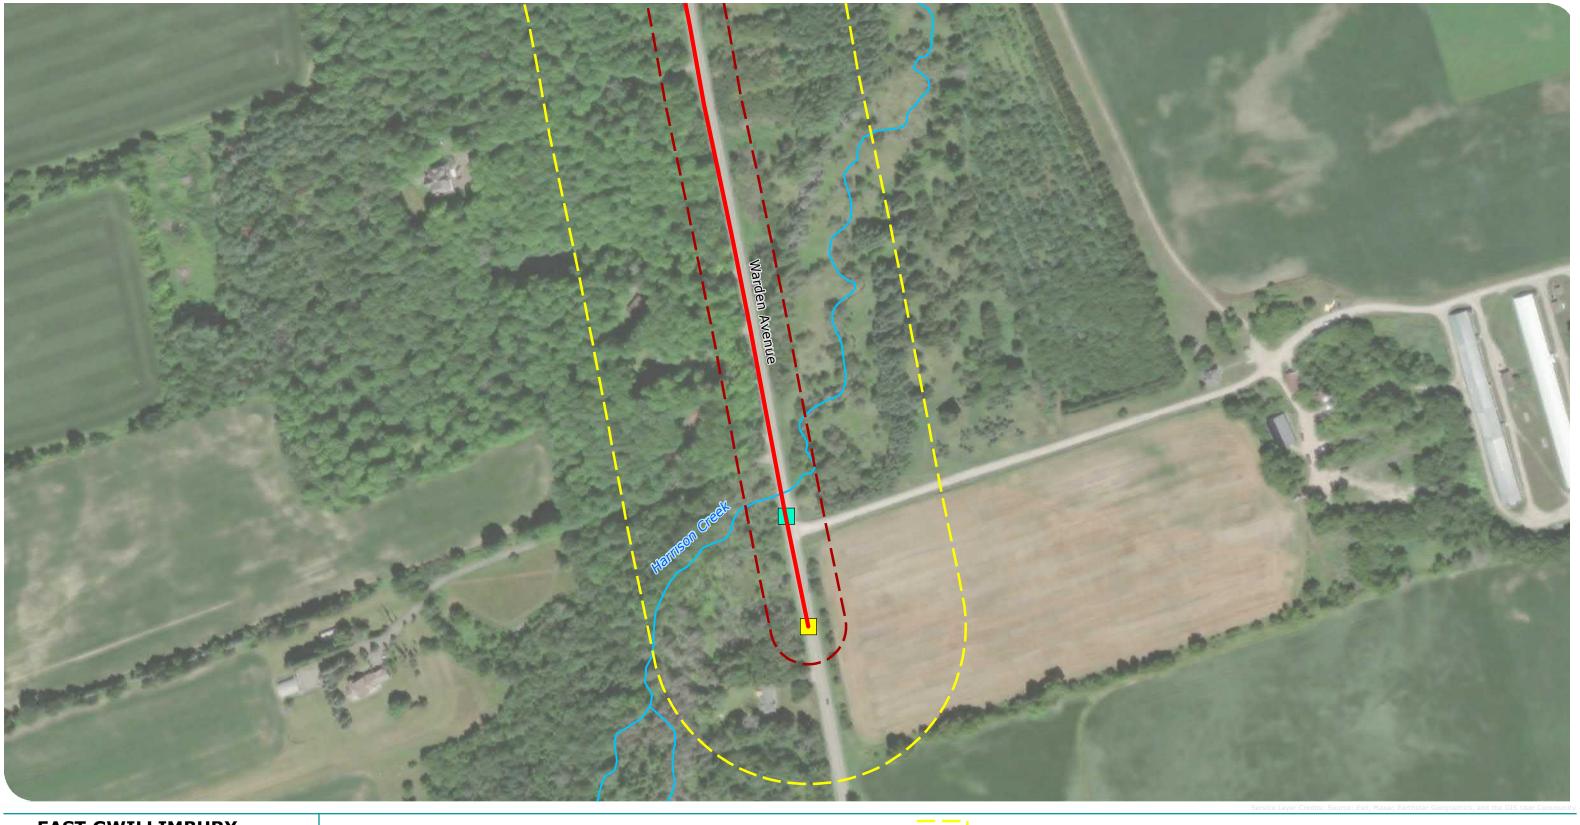

|       |                                                              |       |

This table is a refined version of Table 5 provided in the draft ER, Section 4.2.6.

No additional impacts or mitigation to the physical, natural, socio-economic setting were identified as a result of the updated location for the Warden Avenue station. As such, the findings of the ER remain current.

### Closure

Upon review of the above information, please contact the undersigned if you have additional questions in regards to the updated Warden Avenue station location.

Yours sincerely,

**DILLON CONSULTING LIMITED** 

Natalie Taylor, M.Sc. Project Manager Filed: 2023-11-28, EB-2023-0343, Exhibit F, Tab 1, Schedule 1, Attachment 2, Page 4 of 24

# **Attachment A-1**





Enbridge Gas Inc.

**WARDEN AVENUE STATION LOCATION UPDATE** 

FIGURE 1



Preliminary Preferred Route

Project Study Area (125 m)

Proposed Station (September 2023) Project Footprint (30 m)

Watercourse



MAP DRAWING INFORMATION: DATA PROVIDED BY ENBRIDGE GAS INC., MNRF, ESRI IMAGERY

MAP CREATED BY: CWM / DDR MAP CHECKED BY: NT MAP PROJECTION: NAD 1983 CSRS UTM Zone 17N

SCALE 1:3,000

0 25 50 100 m PROJECT: 22-5034 STATUS: DRAFT

Filed: 2023-11-28, EB-2023-0343, Exhibit F, Tab 1, Schedule 1, Attachment 2, Page 6 of 24

# **Attachment A-2**









Enbridge Gas Inc.

**PROJECT STUDY AREA AND** PROJECT FOOTPRINT

FIGURE 2P



ENBRIDGE

Project Footprint (30 m)

Project Study Area (125 m)

Major Road

Watercourse

MAP DRAWING INFORMATION: DATA PROVIDED BY ENBRIDGE GAS INC., MNRF, ESR