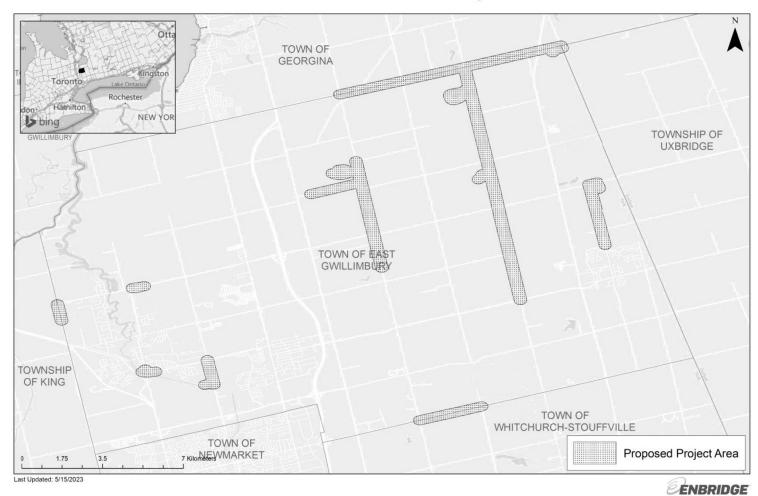

Filed: 2023-11-28 EB-2023-0343 Exhibit A Tab 2 Schedule 1 Plus Attachments

Page 3 of 8

- Section 9: Approximately 8 km of NPS 2-inch PE and 110 m of NPS 4-inch PE on Ravenshoe Rd. from Warden Ave., crossing Hwy 48 (MTO) and connecting Blake Ave. and York St.
- 2. For ease of reference and to assist the OEB with preparation of the notice of application for the Project, a map of the proposed facilities is included as Attachment 1.
- 3. On June 9, 2021, the proposed East Gwillimbury Community Expansion Project was approved to receive funding assistance as part of Phase 2 of the Government of Ontario's Natural Gas Expansion Program ("NGEP"), which provides financial support to help utilities expand access to natural gas distribution in areas of Ontario that are not currently connected to the natural gas system. The Project will provide approximately 369 forecasted customers located in the Towns of East Gwillimbury, Georgina, and Whitchurch-Stouffville and Township of King with access to safe, reliable, and affordable natural gas distribution services.<sup>1</sup>
- 4. With leave to construct approval from the OEB, construction of the Project is planned to commence in Q3 2024 and planned to be placed into service in Q1 2025. The proposed construction schedule can be found at Exhibit D, Tab 2, Schedule 1.
- Enbridge Gas proposes to charge a System Expansion Surcharge ("SES") to all new customers taking gas distribution service from the Project for a term of 40 years. In accordance with the OEB's EB-2020-0094 Decision and Order, the SES

# <u>Introduction</u>

- 1. The East Gwillimbury Community Expansion Project (the "Project") will provide access to natural gas to approximately 369 forecasted customers in the Towns of East Gwillimbury, Whitchurch-Stouffville, Georgina, and Township of King.<sup>1</sup> Expansion of Enbridge Gas's natural gas distribution system within East Gwillimbury will further the Government of Ontario's efforts pursuant to its Natural Gas Expansion Program ("NGEP") to expand access to natural gas service to areas within Ontario that are currently not served.
- 2. The Project is comprised of nine individual pipeline facility sections within and along the borders of the Town of East Gwillimbury that have been organized into two construction phases: