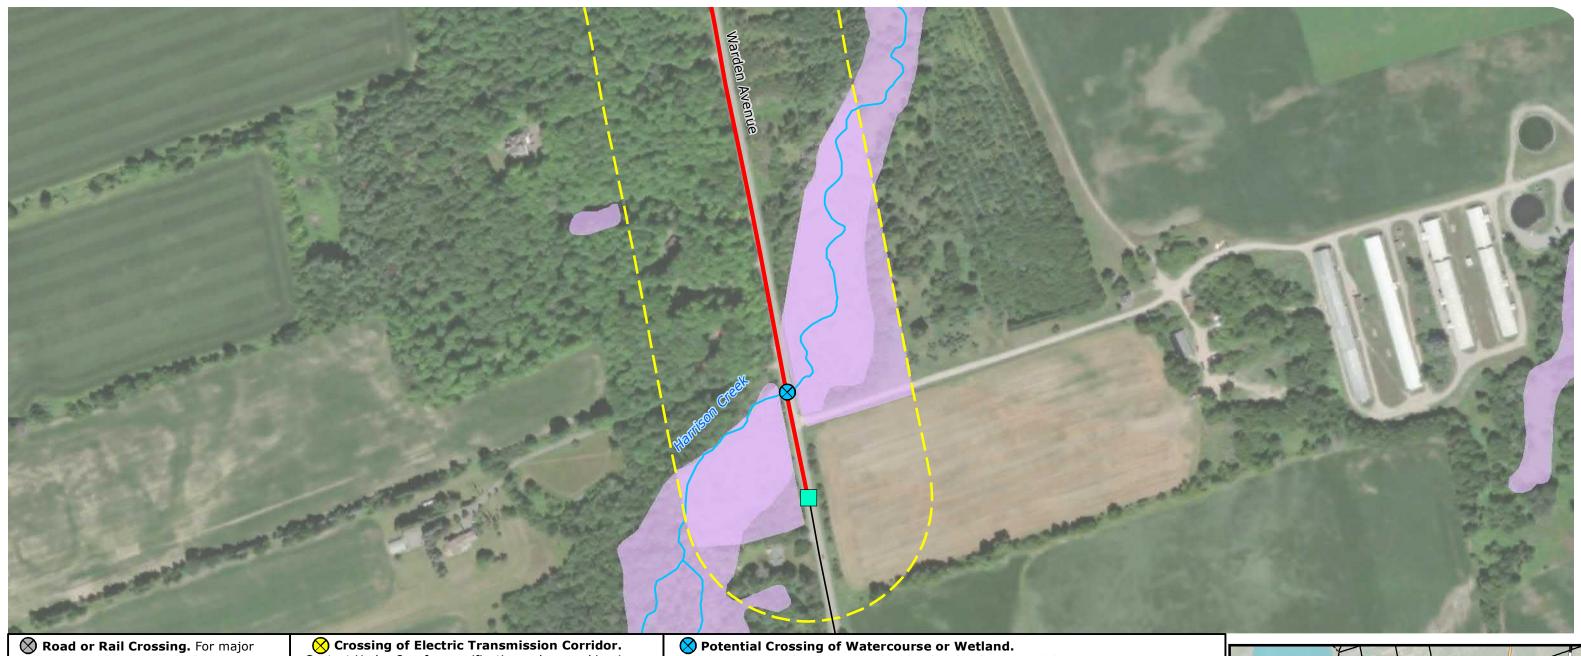

## Phase 1 includes:

- Section 1: Approximately 700 m of Nominal Pipe Size ("NPS") 2-inch
   Polyethylene ("PE") on Bathurst St., south of Queensville Sideroad W.
- Section 2: Approximately 80 m of NPS 4-inch PE on Yonge St. north of Doane Rd., and approximately 390 m of NPS 2-inch PE on Queens Ct.
- Section 3: Approximately 720 m of NPS 2-inch PE in Holland Landing, at the intersection of Mount Albert Rd., Queens St., and Yonge St.
- Section 4: Approximately 1.2 km of NPS 2-inch PE on 2<sup>nd</sup> Concession Rd. and Valley Trail.
- Section 5: Approximately 2.2 km of NPS 2-inch PE on Davis Dr., from Warden Ave. to Kennedy Rd.
- Section 8: Approximately 3.3 km of NPS 2-inch PE on Centre St.,
   Queensville Sideroad E., and Orchard Ct.

## Phase 2 includes:

- Section 6: Approximately 8.3 km of NPS 2-inch PE on Warden Ave.,
   Holborn Rd., John Rye Trail, and Fairbairn Gate, and approximately 60 m of NPS 4-inch Steel ("ST") to facilitate the station tie-in to the existing ST gas main.
- Section 7: Approximately 10.1 km of NPS 4 inch and 2.2 km of NPS 2-inch PE on McCowan Rd., Pelosi Way, Patson Ct., and Manor Ridge Trail, and approximately 115 m of NPS 2-inch ST to facilitate the station tie-in to the existing ST gas main.