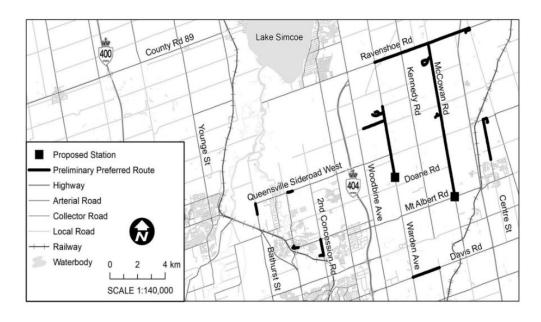

## Phase 1 includes:

- Section 1: Approximately 700 m of Nominal Pipe Size ("NPS") 2-inch
   Polyethylene ("PE") on Bathurst St., south of Queensville Sideroad W.
- Section 2: Approximately 80 m of NPS 4-inch PE on Yonge St. north of Doane Rd., and approximately 390 m of NPS 2-inch PE on Queens Ct.
- Section 3: Approximately 720 m of NPS 2-inch PE in Holland Landing, at the intersection of Mount Albert Rd., Queens St., and Yonge St.
- Section 4: Approximately 1.2 km of NPS 2-inch PE on 2<sup>nd</sup> Concession Rd. and Valley Trail.
- Section 5: Approximately 2.2 km of NPS 2-inch PE on Davis Dr., from Warden Ave. to Kennedy Rd.
- Section 8: Approximately 3.3 km of NPS 2-inch PE on Centre St.,
   Queensville Sideroad E., and Orchard Ct.

## Phase 2 includes:

- Section 6: Approximately 8.3 km of NPS 2-inch PE on Warden Ave.,
   Holborn Rd., John Rye Trail, and Fairbairn Gate, and approximately 60 m of NPS 4-inch Steel ("ST") to facilitate the station tie-in to the existing ST gas main.
- Section 7: Approximately 10.1 km of NPS 4 inch and 2.2 km of NPS 2-inch PE on McCowan Rd., Pelosi Way, Patson Ct., and Manor Ridge Trail, and approximately 115 m of NPS 2-inch ST to facilitate the station tie-in to the existing ST gas main.

Filed: 2023-11-28 EB-2023-0343 Exhibit A Tab 2 Schedule 1 Plus Attachments

Page 3 of 8

- Section 9: Approximately 8 km of NPS 2-inch PE and 110 m of NPS 4-inch PE on Ravenshoe Rd. from Warden Ave., crossing Hwy 48 (MTO) and connecting Blake Ave. and York St.
- 2. For ease of reference and to assist the OEB with preparation of the notice of application for the Project, a map of the proposed facilities is included as Attachment 1.
- 3. On June 9, 2021, the proposed East Gwillimbury Community Expansion Project was approved to receive funding assistance as part of Phase 2 of the Government of Ontario's Natural Gas Expansion Program ("NGEP"), which provides financial support to help utilities expand access to natural gas distribution in areas of Ontario that are not currently connected to the natural gas system. The Project will provide approximately 369 forecasted customers located in the Towns of East Gwillimbury, Georgina, and Whitchurch-Stouffville and Township of King with access to safe, reliable, and affordable natural gas distribution services.<sup>1</sup>
- 4. With leave to construct approval from the OEB, construction of the Project is planned to commence in Q3 2024 and planned to be placed into service in Q1 2025. The proposed construction schedule can be found at Exhibit D, Tab 2, Schedule 1.
- Enbridge Gas proposes to charge a System Expansion Surcharge ("SES") to all new customers taking gas distribution service from the Project for a term of 40 years. In accordance with the OEB's EB-2020-0094 Decision and Order, the SES