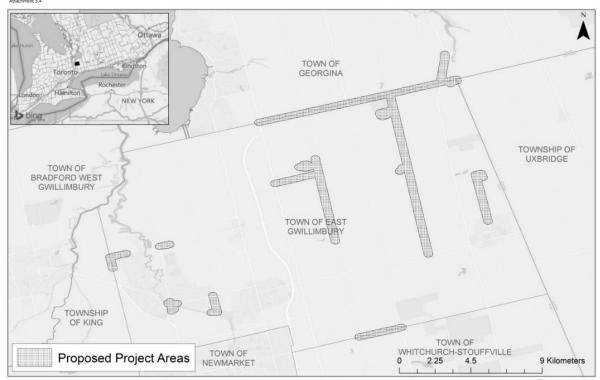

# **APPLICATION**

1. Enbridge Gas Inc. ("Enbridge Gas" or the "Company") hereby applies to the Ontario Energy Board ("OEB") pursuant to section 90(1) of the Ontario Energy Board Act, 1998, S.O. 1998, c. 15, Schedule B (the "Act"), for an order granting leave to construct natural gas pipelines and facilities, as described herein, in the Town of East Gwillimbury, with some potential pipeline sections within the Township of King, Town of Georgina, and Town of Whitchurch-Stouffville,

Filed: 2023-11-28 EB-2023-0343 Exhibit A Tab 2 Schedule 1 Plus Attachments Page 2 of 8

Ontario (the "Project"). The specific pipeline facilities for which the Company is seeking OEB approval through this Application consist of nine pipeline sections organized into two construction phases:

Filed: 2023-11-28 EB-2023-0343 Exhibit A Tab 2 Schedule 1 Plus Attachments

Page 3 of 8

- Section 9: Approximately 8 km of NPS 2-inch PE and 110 m of NPS 4-inch PE on Ravenshoe Rd. from Warden Ave., crossing Hwy 48 (MTO) and connecting Blake Ave. and York St.
- 2. For ease of reference and to assist the OEB with preparation of the notice of application for the Project, a map of the proposed facilities is included as Attachment 1.
- 3. On June 9, 2021, the proposed East Gwillimbury Community Expansion Project was approved to receive funding assistance as part of Phase 2 of the Government of Ontario's Natural Gas Expansion Program ("NGEP"), which provides financial support to help utilities expand access to natural gas distribution in areas of Ontario that are not currently connected to the natural gas system. The Project will provide approximately 369 forecasted customers located in the Towns of East Gwillimbury, Georgina, and Whitchurch-Stouffville and Township of King with access to safe, reliable, and affordable natural gas distribution services.<sup>1</sup>
- 4. With leave to construct approval from the OEB, construction of the Project is planned to commence in Q3 2024 and planned to be placed into service in Q1 2025. The proposed construction schedule can be found at Exhibit D, Tab 2, Schedule 1.
- Enbridge Gas proposes to charge a System Expansion Surcharge ("SES") to all new customers taking gas distribution service from the Project for a term of 40 years. In accordance with the OEB's EB-2020-0094 Decision and Order, the SES