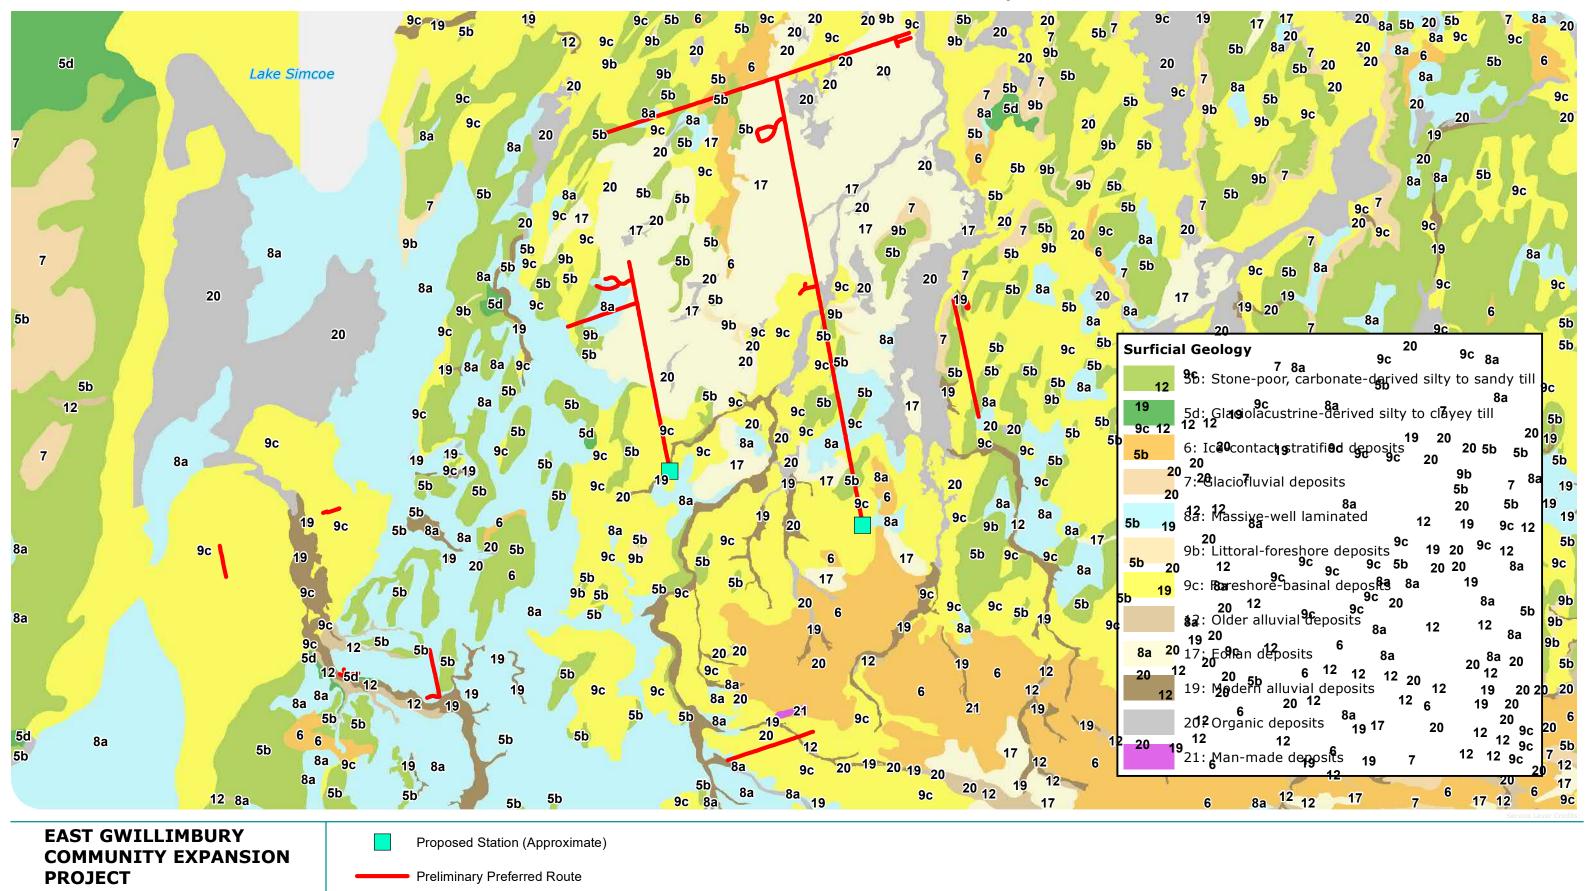

## Phase 1 includes:

- Section 1: Approximately 700 m of Nominal Pipe Size ("NPS") 2-inch
   Polyethylene ("PE") on Bathurst St., south of Queensville Sideroad W.
- Section 2: Approximately 80 m of NPS 4-inch PE on Yonge St. north of Doane Rd., and approximately 390 m of NPS 2-inch PE on Queens Ct.
- Section 3: Approximately 720 m of NPS 2-inch PE in Holland Landing, at the intersection of Mount Albert Rd., Queens St., and Yonge St.
- Section 4: Approximately 1.2 km of NPS 2-inch PE on 2<sup>nd</sup> Concession Rd. and Valley Trail.
- Section 5: Approximately 2.2 km of NPS 2-inch PE on Davis Dr., from Warden Ave. to Kennedy Rd.
- Section 8: Approximately 3.3 km of NPS 2-inch PE on Centre St.,
   Queensville Sideroad E., and Orchard Ct.

## Phase 2 includes:

- Section 6: Approximately 8.3 km of NPS 2-inch PE on Warden Ave.,
   Holborn Rd., John Rye Trail, and Fairbairn Gate, and approximately 60 m of NPS 4-inch Steel ("ST") to facilitate the station tie-in to the existing ST gas main.
- Section 7: Approximately 10.1 km of NPS 4 inch and 2.2 km of NPS 2-inch PE on McCowan Rd., Pelosi Way, Patson Ct., and Manor Ridge Trail, and approximately 115 m of NPS 2-inch ST to facilitate the station tie-in to the existing ST gas main.

Filed: 2023-11-28 EB-2023-0343 Exhibit A Tab 2 Schedule 1 Plus Attachments

Page 3 of 8

- Section 9: Approximately 8 km of NPS 2-inch PE and 110 m of NPS 4-inch PE on Ravenshoe Rd. from Warden Ave., crossing Hwy 48 (MTO) and connecting Blake Ave. and York St.
- 2. For ease of reference and to assist the OEB with preparation of the notice of application for the Project, a map of the proposed facilities is included as Attachment 1.
- 3. On June 9, 2021, the proposed East Gwillimbury Community Expansion Project was approved to receive funding assistance as part of Phase 2 of the Government of Ontario's Natural Gas Expansion Program ("NGEP"), which provides financial support to help utilities expand access to natural gas distribution in areas of Ontario that are not currently connected to the natural gas system. The Project will provide approximately 369 forecasted customers located in the Towns of East Gwillimbury, Georgina, and Whitchurch-Stouffville and Township of King with access to safe, reliable, and affordable natural gas distribution services.<sup>1</sup>
- 4. With leave to construct approval from the OEB, construction of the Project is planned to commence in Q3 2024 and planned to be placed into service in Q1 2025. The proposed construction schedule can be found at Exhibit D, Tab 2, Schedule 1.
- Enbridge Gas proposes to charge a System Expansion Surcharge ("SES") to all new customers taking gas distribution service from the Project for a term of 40 years. In accordance with the OEB's EB-2020-0094 Decision and Order, the SES