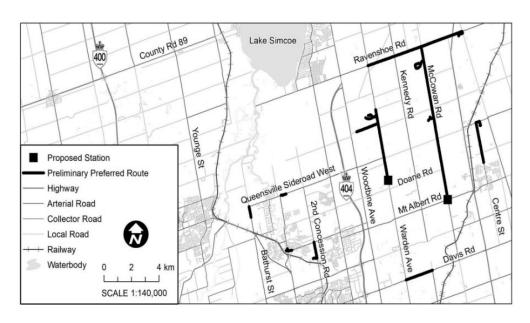

Filed: 2023-11-28 EB-2023-0343 Exhibit A Tab 2 Schedule 1 Plus Attachments

Page 3 of 8

- Section 9: Approximately 8 km of NPS 2-inch PE and 110 m of NPS 4-inch PE on Ravenshoe Rd. from Warden Ave., crossing Hwy 48 (MTO) and connecting Blake Ave. and York St.
- 2. For ease of reference and to assist the OEB with preparation of the notice of application for the Project, a map of the proposed facilities is included as Attachment 1.
- 3. On June 9, 2021, the proposed East Gwillimbury Community Expansion Project was approved to receive funding assistance as part of Phase 2 of the Government of Ontario's Natural Gas Expansion Program ("NGEP"), which provides financial support to help utilities expand access to natural gas distribution in areas of Ontario that are not currently connected to the natural gas system. The Project will provide approximately 369 forecasted customers located in the Towns of East Gwillimbury, Georgina, and Whitchurch-Stouffville and Township of King with access to safe, reliable, and affordable natural gas distribution services.<sup>1</sup>
- 4. With leave to construct approval from the OEB, construction of the Project is planned to commence in Q3 2024 and planned to be placed into service in Q1 2025. The proposed construction schedule can be found at Exhibit D, Tab 2, Schedule 1.
- Enbridge Gas proposes to charge a System Expansion Surcharge ("SES") to all new customers taking gas distribution service from the Project for a term of 40 years. In accordance with the OEB's EB-2020-0094 Decision and Order, the SES

- 6. If the OEB determines that it will conduct a hearing for this application, then Enbridge Gas requests that it proceed by way of written hearing in English.
- 7. The Corporation of the Town of East Gwillimbury is a municipal corporation incorporated under the laws of the Province of Ontario which is located within the Regional Municipality of York. Attachment 2 hereto is a map showing the geographical location of the Town of East Gwillimbury and a customer density representation of Enbridge Gas's current service area. Enbridge Gas and its predecessors have been providing gas distribution services within the Town of East Gwillimbury since approximately 1957.
- 8. The Corporation of the Township of King is a municipal corporation incorporated under the laws of the Province of Ontario which is located within the Regional Municipality of York. Attachment 3 hereto is a map showing the geographical location of the Township of King and a customer density representation of Enbridge Gas' current service area. Enbridge Gas and its predecessors have been providing gas distribution services within the Township of King since approximately 1957.
- 9. Enbridge Gas has a franchise agreement (EB-2017-0340) with the Town of East Gwillimbury and a Certificate of Public Convenience and Necessity for the former Township of East Gwillimbury (FBC 108 dated June 24, 1957) which is included as Attachment 4.