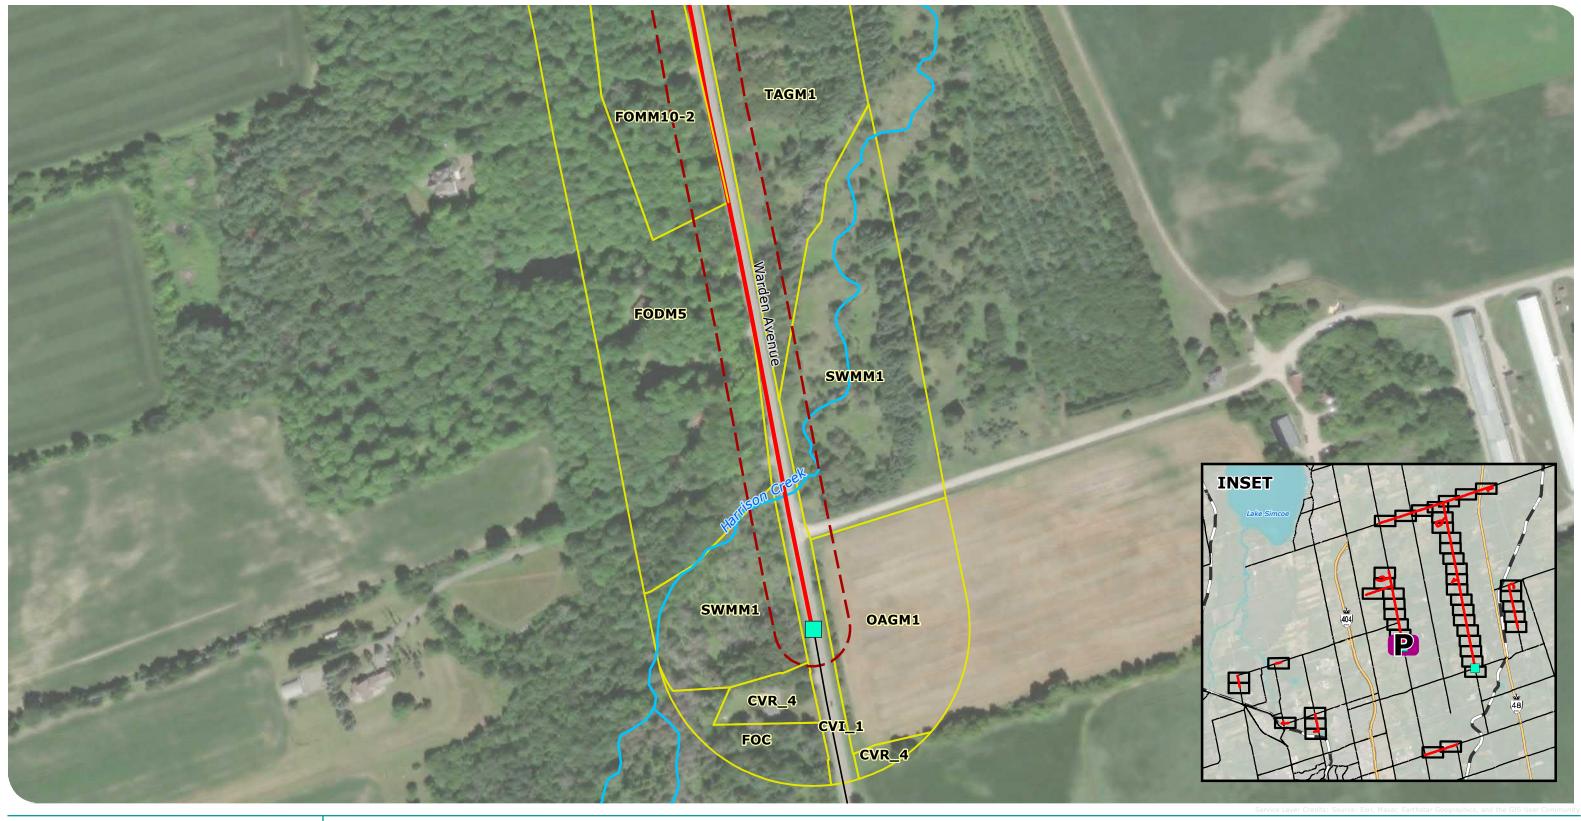

## Phase 1 includes:

- Section 1: Approximately 700 m of Nominal Pipe Size ("NPS") 2-inch
   Polyethylene ("PE") on Bathurst St., south of Queensville Sideroad W.
- Section 2: Approximately 80 m of NPS 4-inch PE on Yonge St. north of Doane Rd., and approximately 390 m of NPS 2-inch PE on Queens Ct.
- Section 3: Approximately 720 m of NPS 2-inch PE in Holland Landing, at the intersection of Mount Albert Rd., Queens St., and Yonge St.
- Section 4: Approximately 1.2 km of NPS 2-inch PE on 2<sup>nd</sup> Concession Rd. and Valley Trail.
- Section 5: Approximately 2.2 km of NPS 2-inch PE on Davis Dr., from Warden Ave. to Kennedy Rd.
- Section 8: Approximately 3.3 km of NPS 2-inch PE on Centre St.,
   Queensville Sideroad E., and Orchard Ct.

## Phase 2 includes:

- Section 6: Approximately 8.3 km of NPS 2-inch PE on Warden Ave.,
   Holborn Rd., John Rye Trail, and Fairbairn Gate, and approximately 60 m of NPS 4-inch Steel ("ST") to facilitate the station tie-in to the existing ST gas main.
- Section 7: Approximately 10.1 km of NPS 4 inch and 2.2 km of NPS 2-inch PE on McCowan Rd., Pelosi Way, Patson Ct., and Manor Ridge Trail, and approximately 115 m of NPS 2-inch ST to facilitate the station tie-in to the existing ST gas main.